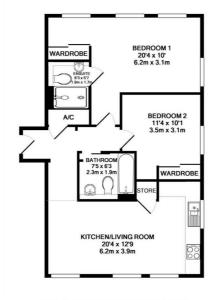

## Floorplan

TOTAL APPROX. FLOOR AREA 732 SQ.FT. (68.0 SQ.M.)

Whilst every attempt has been made to ensure the accuracy of the floor plan contained here, measurements of doors, windows, norms and any other irems are approximate and no septicibility is taken for any error, omission, or mis-ablement. It may enter a useful to the contract of the proposed to be used as such by any prospective purchaser. The services, systems and appliances shown have note the sets and no quarantee as to their operability or efficiency can be given.