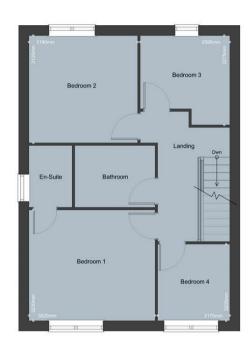

# For Sale

All enquiries via Spencer.

0114 268 3682 SpencersEstateAgents.co.uk

£365,000

**Ground Floor** Approx. 47.37 m<sup>2</sup> (510 ft<sup>2</sup>)

First Floor Approx. 47.37 m<sup>2</sup> (510 ft<sup>2</sup>)

#### Floorplan —

Ground Floor Approx. 47.37 m<sup>2</sup> (510 ft<sup>2</sup>)

First Floor Approx. 47.37 m<sup>2</sup> (510 ft<sup>2</sup>)

2

House Type: Somerton

+44 (0)114 268 3682 info@spencersestateagents.co.uk