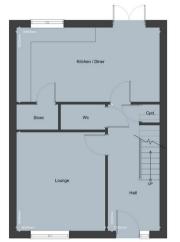

# For Sale

All enquiries via Spencer.

0114 268 3682 SpencersEstateAgents.co.uk

£365,000

**Ground Floor** Approx. 47.37 m<sup>2</sup> (510 ft<sup>2</sup>)

First Floor Approx. 47.37 m<sup>2</sup> (510 ft<sup>2</sup>)

House Type: Somerton

#### Floorplan —

Ground Floor Approx. 47.37 m<sup>2</sup> (510 ft<sup>2</sup>)

First Floor Approx. 47.37 m<sup>2</sup> (510 ft<sup>2</sup>)

2

House Type: Somerton

+44 (0)114 268 3682 info@spencersestateagents.co.uk