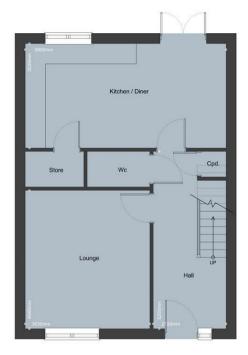

# For Sale

All enquiries via Spencer.

0114 268 3682 SpencersEstateAgents.co.uk

£365,000

**Ground Floor** Approx. 47.37 m<sup>2</sup> (510 ft<sup>2</sup>)

First Floor Approx. 47.37 m<sup>2</sup> (510 ft<sup>2</sup>)

#### Floorplan —

Ground Floor Approx. 47.37 m<sup>2</sup> (510 ft<sup>2</sup>)

First Floor Approx. 47.37 m<sup>2</sup> (510 ft<sup>2</sup>)

2

House Type: Somerton

+44 (0)114 268 3682 info@spencersestateagents.co.uk