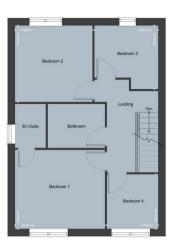

# For Sale

All enquiries via Spencer.

0114 268 3682 SpencersEstateAgents.co.uk

£365,000

**Ground Floor** Approx. 47.37 m<sup>2</sup> (510 ft<sup>2</sup>)

First Floor Approx. 47.37 m<sup>2</sup> (510 ft<sup>2</sup>)

#### Floorplan —

Ground Floor Approx. 47.37 m<sup>2</sup> (510 ft<sup>2</sup>)

First Floor Approx. 47.37 m<sup>2</sup> (510 ft<sup>2</sup>)

2

House Type: Somerton

+44 (0)114 268 3682 info@spencersestateagents.co.uk