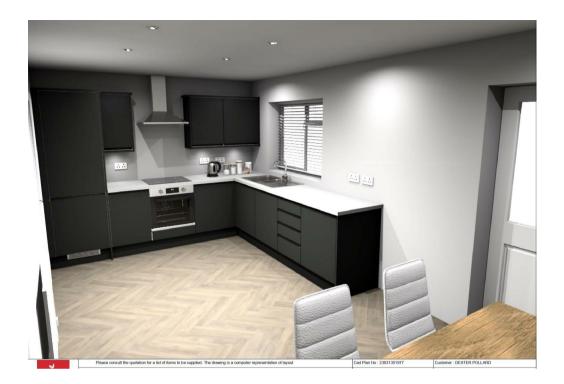

### -from Spencen

- Detached family new build home
- Four bedrooms
- En-suite to master bedroom
- Garage
- Utility room
- Underfloor heating to the ground floor
- Fully fitted kitchen with quartz worktops
- Solar panels
- TV and data points to all bedrooms
- 10 year warranty