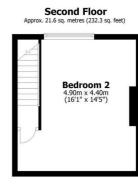

## Floorplan

Cellar
Approx. 12.5 sq. metres (134.4 sq. feet)

Cellar
5.38m x 3.51m

(17'8" x 11'6")

Kitchen
3.62m x 3.51m
(11'11" x 11'6")

Lounge
3.00m x 3.51m
(9'10" x 11'6")

**Ground Floor** 

First Floor

Approx. 29.6 sq. metres (318.5 sq. feet)

Total area: approx. 87.3 sq. metres (939.2 sq. feet)

All measurements are approximate Yorkshire EPC & Floor Plans Ltd Plan produced using PlanUp.

+44 (0)114 268 3682 info@spencersestateagents.co.uk