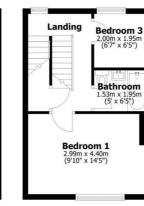

## Floorplan

Cellar
Approx. 12.5 sq. metres (134.4 sq. feet)

Cellar
5.38m x 3.51m

(17'8" x 11'6")

Kitchen
3.62m x 3.51m
(11'11" x 11'6")

Lounge
3.00m x 3.51m
(9'10" x 11'6")

**Ground Floor** 

First Floor

Approx. 29.6 sq. metres (318.5 sq. feet)

Total area: approx. 87.3 sq. metres (939.2 sq. feet)

All measurements are approximate Yorkshire EPC & Floor Plans Ltd Plan produced using PlanUp.

+44 (0)114 268 3682 info@spencersestateagents.co.uk