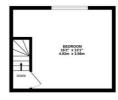

## Floorplan

GROUND FLOOR 365 sq.ft. (33.9 sq.m.) approx. 1ST FLOOR 422 sq.ft. (39.2 sq.m.) approx 2ND FLOOR 211 sq.ft. (19.6 sq.m.) approx.

TOTAL FLOOR AREA: 999 sq.ft. (92.8 sq.m.) approx.

It every attempt has been made to ensure the accuracy of the floorgatan contained here, measurement one, wedown, rooms and any other items are approximate and no responsibility to taken for any entrement of the state of the sta