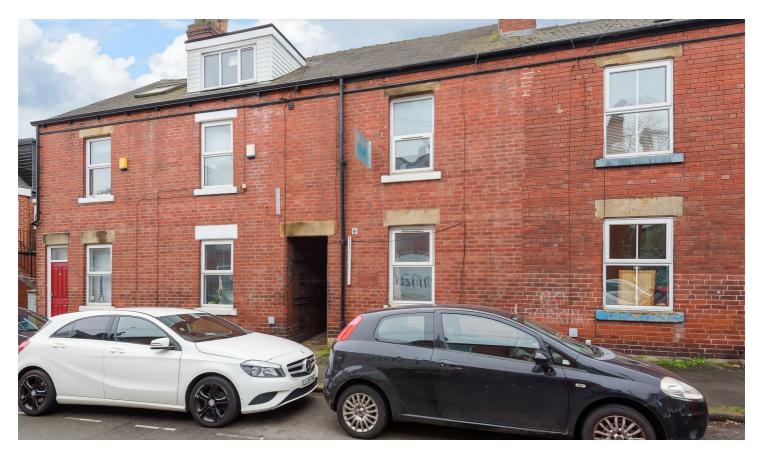

## Buy-

A great four bedroom student investment property with excellent proportions in the heart of Student Land!

## -from Spencen.

- · Four excellent sized bedrooms
- · Currently let until June 30th 2024
- Courtyard garden backing on to the Porter Brook at the rear
- Full bathroom suite with WC and second separate WC
- Current rental income £18,303 per annum excluding bills (£88pppw)
- Article Four Direction compliant
- Property in excellent condition throughout
- · Close to Ecclesall Road
- EPC rating E Advertising at £19,776 for 24/25
- · Off shot kitchen to the rear

Offers Around

£240,000