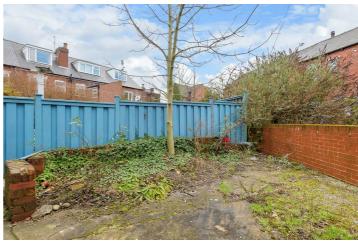

## -from Spencen.

- · Four excellent sized bedrooms
- · Currently let until June 30th 2024
- Courtyard garden backing on to the Porter Brook at the rear
- Full bathroom suite with WC and second separate WC
- Current rental income £18,303 per annum excluding bills (£88pppw)
- Article Four Direction compliant
- Property in excellent condition throughout
- · Close to Ecclesall Road
- EPC rating E Advertising at £19,776 for 24/25
- · Off shot kitchen to the rear