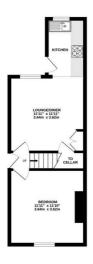

## Floorplan

GROUND FLOOR 365 sq.ft. (33.9 sq.m.) approx. 1ST FLOOR 422 sq.ft. (39.2 sq.m.) approx 2ND FLOOR 211 sq.ft. (19.6 sq.m.) approx.

TOTAL FLOOR AREA: 999 sq.ft. (92.8 sq.m.) approx.

It every attempt has been made to ensure the accuracy of the floorgatan contained here, measurement one, wedown, rooms and any other items are approximate and no responsibility to taken for any entrement of the state of the sta