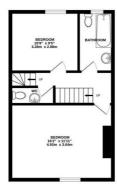

## Floorplan

GROUND FLOOR 365 sq.ft. (33.9 sq.m.) approx. 1ST FLOOR 422 sq.ft. (39.2 sq.m.) approx 2ND FLOOR 211 sq.ft. (19.6 sq.m.) approx.

TOTAL FLOOR AREA: 999 sq.ft. (92.8 sq.m.) approx.

It every attempt has been made to ensure the accuracy of the floorgatan contained here, measurement one, wedown, rooms and any other items are approximate and no responsibility to taken for any entrement of the state of the sta