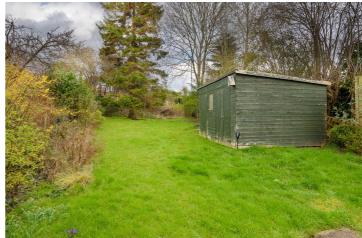

## from Spencer.

- · Three bedroom semi-detached house
- · Stylish interior decor throughout
- · Extended to the rear with a conservatory
- Large gardens with access to the rear onto Baslow Road
- Opportunity to extend to the sides and rear, subject to consents
- Potential for garage from Baslow Road, subject to consents
- · Three bedrooms
- · Local shops and excellent local schools
- . EPC Rating D Potential C
- What three words ///gifts.landed.lands