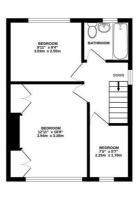

## Floorplan

TOTAL FLOOR AREA: 797 sq.ft. (74.0 sq.m.) approx.

Whilst every attempt has been made to ensure the accuracy of the floorgisk contained he tare of doors, without, scross and any other earns are approximate and no responsibly to stern for any end doors, without some contained and the support of the support of doors, without some contained and to support of the support of doors, which is supported by purchases. The services, systems and appliances shown have not been resided and no glace as to their operationly or efficiency can be given.