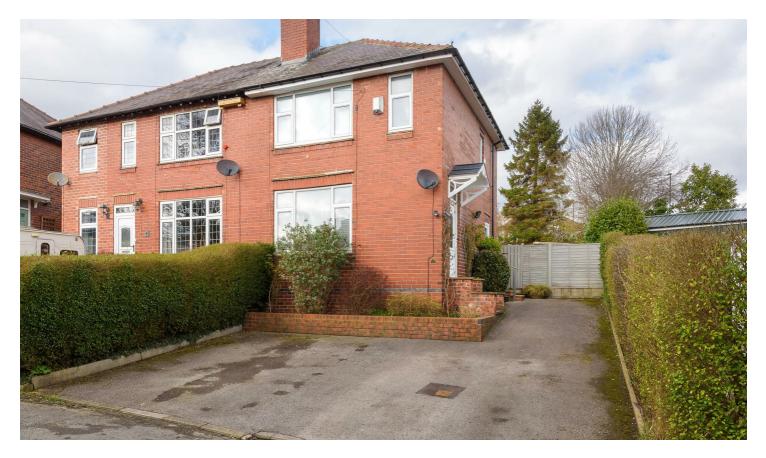

## Buy-

A great three bedroomed semi-detached house in a cul-de-sac location with large garden and space for extension

## from Spencer.

- · Three bedroom semi-detached house
- · Stylish interior decor throughout
- · Extended to the rear with a conservatory
- Large gardens with access to the rear onto Baslow Road
- Opportunity to extend to the sides and rear, subject to consents
- Potential for garage from Baslow Road, subject to consents
- · Three bedrooms
- · Local shops and excellent local schools
- . EPC Rating D Potential C
- What three words ///gifts.landed.lands