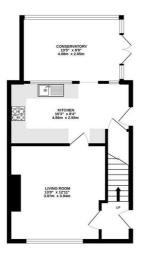

## Floorplan

TOTAL FLOOR AREA: 797 sq.ft. (74.0 sq.m.) approx.

Whilst every attempt has been made to ensure the accuracy of the floorgisk contained he tare of doors, without, scross and any other earns are approximate and no responsibly to stern for any end doors, without some contained and the support of the support of doors, without some contained and to support of the support of doors, which is supported by purchases. The services, systems and appliances shown have not been resided and no glace as to their operationly or efficiency can be given.