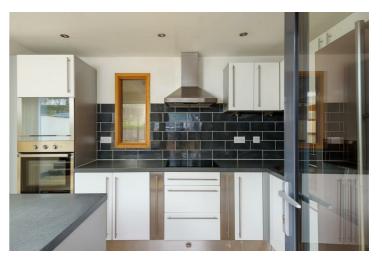

## from Spencer.

- Three bedroom modern townhouse
- En-suite bathroom to the principal bedroom
- Second bedroom with dressing room and access to Jack and Jill bathroom
- · Top floor bedroom with balcony
- · Oak flooring to the ground floor
- Allocated parking
- · Gated development
- · Patio area to the rear
- · No chain Freehold
- EPC grading C Council Tax Band
   D