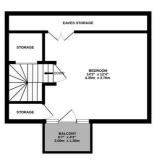

## Floorplan

GROUND FLOOR 442 sq.ft. (41.0 sq.m.) approx.

1ST FLOOR 404 sq.ft. (37.6 sq.m.) approx.

2ND FLOOR 291 sq.ft. (27.1 sq.m.) approx.

TOTAL FLOOR AREA: 1137 sq.ft. (105.6 sq.m.) approx.

Whist every attempt has been made to ensure the accuracy of the floorplan contained here, measurements of doors, windows, rooms and any other items are approximate and no responsibility is taken for any error, omission or mis-statement. This plan is for illustrative purposes only and should be used as such by any prospective purchaser. The services, systems and appliances shown have been tested and no guarantee as to their operability or efficiency can be given.