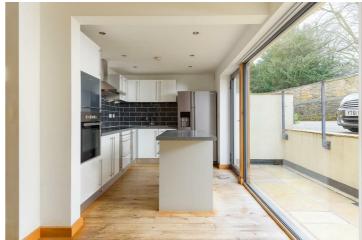

## from Spencer.

- Three bedroom modern townhouse
- En-suite bathroom to the principal bedroom
- Second bedroom with dressing room and access to Jack and Jill bathroom
- · Top floor bedroom with balcony
- · Oak flooring to the ground floor
- Allocated parking
- · Gated development
- · Patio area to the rear
- · No chain Freehold
- EPC grading C Council Tax Band
   D