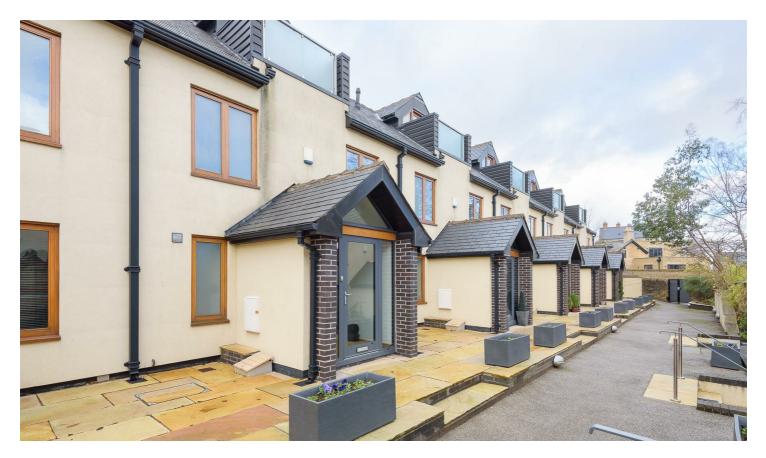

## Buy-

an excellent three bedroomed modern townhouse over three floors with courtyard, parking and balcony to the top floor

## from Spencer.

- Three bedroom modern townhouse
- En-suite bathroom to the principal bedroom
- Second bedroom with dressing room and access to Jack and Jill bathroom
- · Top floor bedroom with balcony
- · Oak flooring to the ground floor
- Allocated parking
- · Gated development
- · Patio area to the rear
- · No chain Freehold
- EPC grading C Council Tax Band
   D