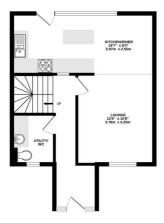

## Floorplan

GROUND FLOOR 442 sq.ft. (41.0 sq.m.) approx.

1ST FLOOR 404 sq.ft. (37.6 sq.m.) approx.

2ND FLOOR 291 sq.ft. (27.1 sq.m.) approx.

TOTAL FLOOR AREA: 1137 sq.ft. (105.6 sq.m.) approx.

Whist every attempt has been made to ensure the accuracy of the floorplan contained here, measurements of doors, windows, rooms and any other items are approximate and no responsibility is taken for any error, omission or mis-statement. This plan is for illustrative purposes only and should be used as such by any prospective purchaser. The services, systems and appliances shown have been tested and no guarantee as to their operability or efficiency can be given.