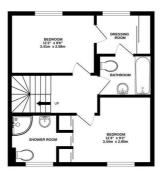

## Floorplan

GROUND FLOOR 442 sq.ft. (41.0 sq.m.) approx.

1ST FLOOR 404 sq.ft. (37.6 sq.m.) approx.

2ND FLOOR 291 sq.ft. (27.1 sq.m.) approx.

TOTAL FLOOR AREA: 1137 sq.ft. (105.6 sq.m.) approx.

Whist every attempt has been made to ensure the accuracy of the floorplan contained here, measurements of doors, windows, rooms and any other items are approximate and no responsibility is taken for any error, omission or mis-statement. This plan is for illustrative purposes only and should be used as such by any prospective purchaser. The services, systems and appliances shown have been tested and no guarantee as to their operability or efficiency can be given.