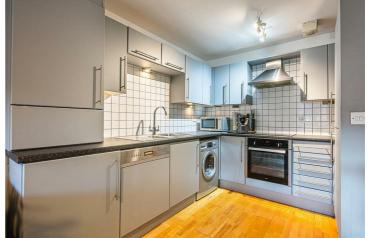

## -from Spencer.

- · No onward chain
- · One bedroom
- · One bathroom
- · First floor
- · Open plan living kitchen
- · Allocated parking space
- · Well presented
- Popular location of Nether Edge
- · On site leisure facilities
- · Close to amenities