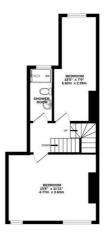

## Floorplan

BASEMENT 155 sq.ft. (14.4 sq.m.) approx.

GROUND FLOOR CEILING HEIGHT 2.61 M 385 sq.ft. (35.8 sq.m.) approx.

1ST FLOOR CEILING HEIGHT 2.58 M 408 sq ft. (37.9 sq.m.) approx.

2ND FLOOR CEILING HEIGHT 2.42 M (MAX) 232 sq.ft. (21.6 sq.m.) approx.

TOTAL FLOOR AREA: 1026sq.ft. (95.3 sq.m.) approx.

Whits every attempt has been made to ensure the accuracy of the floorplan costained here, measurements of doors, invidence, noons and any other terms are approximate and no responsibility in label not not recommend to the responsibility in label not any commission or mis-statement. This plan is for illustrative purposes only and should be used as such by any prospective purchaser. The services, systems and appliances shown have not been tested and no guarantee as to their operability or efficiency can be given.