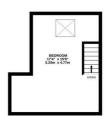

## Floorplan

BASEMENT 155 sq.ft. (14.4 sq.m.) approx.

GROUND FLOOR CEILING HEIGHT 2.61 M 385 sq.ft. (35.8 sq.m.) approx.

1ST FLOOR CEILING HEIGHT 2.58 M 408 sq ft. (37.9 sq.m.) approx.

2ND FLOOR CEILING HEIGHT 2.42 M (MAX) 232 sq.ft. (21.6 sq.m.) approx.

TOTAL FLOOR AREA: 1026sq.ft. (95.3 sq.m.) approx.

Whits every attempt has been made to ensure the accuracy of the floorplan costained here, measurements of doors, invidence, noons and any other terms are approximate and no responsibility in label not not recommend to the responsibility in label not any commission or mis-statement. This plan is for illustrative purposes only and should be used as such by any prospective purchaser. The services, systems and appliances shown have not been tested and no guarantee as to their operability or efficiency can be given.