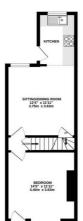

## Floorplan

BASEMENT 155 sq.ft. (14.4 sq.m.) approx.

GROUND FLOOR CEILING HEIGHT 2.61 M 385 sq.ft. (35.8 sq.m.) approx.

1ST FLOOR CEILING HEIGHT 2.58 M 408 sq ft. (37.9 sq.m.) approx.

2ND FLOOR CEILING HEIGHT 2.42 M (MAX) 232 sq.ft. (21.6 sq.m.) approx.

TOTAL FLOOR AREA: 1026sq.ft. (95.3 sq.m.) approx.

Whits every attempt has been made to ensure the accuracy of the floorplan costained here, measurements of doors, invidence, noons and any other terms are approximate and no responsibility in label not not recommend to the responsibility in label not any commission or mis-statement. This plan is for illustrative purposes only and should be used as such by any prospective purchaser. The services, systems and appliances shown have not been tested and no guarantee as to their operability or efficiency can be given.