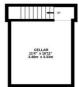

## Floorplan

BASEMENT 155 sq.ft. (14.4 sq.m.) approx.

GROUND FLOOR CEILING HEIGHT 2.61 M 385 sq.ft. (35.8 sq.m.) approx.

1ST FLOOR CEILING HEIGHT 2.58 M 408 sq ft. (37.9 sq.m.) approx.

2ND FLOOR CEILING HEIGHT 2.42 M (MAX) 232 sq.ft. (21.6 sq.m.) approx.

TOTAL FLOOR AREA: 1026sq.ft. (95.3 sq.m.) approx.

Whits every attempt has been made to ensure the accuracy of the floorplan costained here, measurements of doors, invidence, noons and any other terms are approximate and no responsibility in label not not recommend to the responsibility in label not any commission or mis-statement. This plan is for illustrative purposes only and should be used as such by any prospective purchaser. The services, systems and appliances shown have not been tested and no guarantee as to their operability or efficiency can be given.