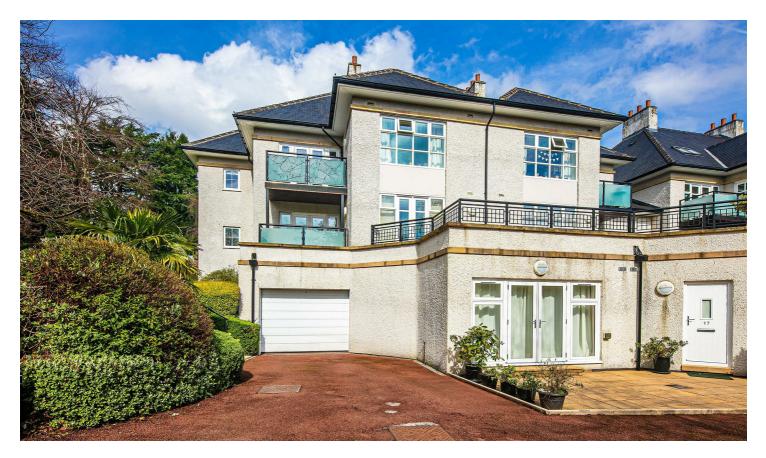

## Buy-

a super apartment in the heart of Ranmoor with balcony and undercroft parking ideal as a lock-up-and-leave

## from Spencer.

- A great ground floor two bedroom apartment in Ranmoor
- With south facing balcony overlooking the lovely gardens
- · Undercroft parking space with lift access
- Living dining kitchen with built in appliances
- · Manicured communal gardens
- · Modern bathroom with shower and bath
- No chain
- Leasehold apartment 999 years from 2006
- . EPC Rating D
- · Follow What3Words: garden.wake.rapid