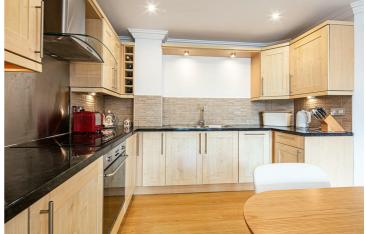

## from Spencer.

- A great ground floor two bedroom apartment in Ranmoor
- With south facing balcony overlooking the lovely gardens
- · Undercroft parking space with lift access
- Living dining kitchen with built in appliances
- · Manicured communal gardens
- · Modern bathroom with shower and bath
- No chain
- Leasehold apartment 999 years from 2006
- . EPC Rating D
- · Follow What3Words: garden.wake.rapid