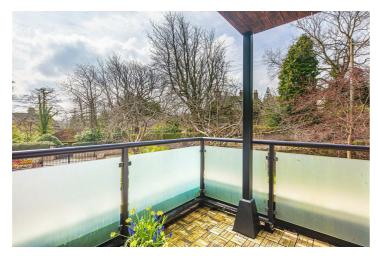

## from Spencer.

- A great ground floor two bedroom apartment in Ranmoor
- With south facing balcony overlooking the lovely gardens
- · Undercroft parking space with lift access
- Living dining kitchen with built in appliances
- · Manicured communal gardens
- · Modern bathroom with shower and bath
- No chain
- Leasehold apartment 999 years from 2006
- . EPC Rating D
- · Follow What3Words: garden.wake.rapid