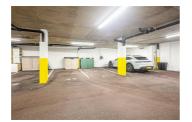

## from Spencer.

- A great ground floor two bedroom apartment in Ranmoor
- With south facing balcony overlooking the lovely gardens
- · Undercroft parking space with lift access
- Living dining kitchen with built in appliances
- · Manicured communal gardens
- · Modern bathroom with shower and bath
- No chain
- Leasehold apartment 999 years from 2006
- . EPC Rating D
- · Follow What3Words: garden.wake.rapid