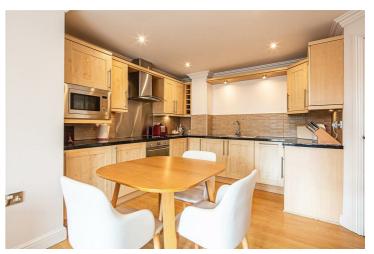

## from Spencer.

- A great ground floor two bedroom apartment in Ranmoor
- With south facing balcony overlooking the lovely gardens
- · Undercroft parking space with lift access
- Living dining kitchen with built in appliances
- · Manicured communal gardens
- · Modern bathroom with shower and bath
- No chain
- Leasehold apartment 999 years from 2006
- . EPC Rating D
- · Follow What3Words: garden.wake.rapid