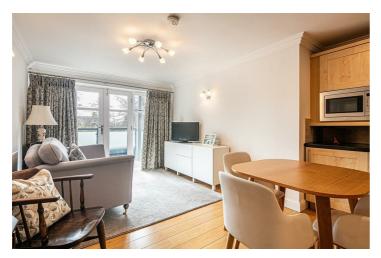

## from Spencer.

- A great ground floor two bedroom apartment in Ranmoor
- With south facing balcony overlooking the lovely gardens
- · Undercroft parking space with lift access
- Living dining kitchen with built in appliances
- · Manicured communal gardens
- · Modern bathroom with shower and bath
- No chain
- Leasehold apartment 999 years from 2006
- . EPC Rating D
- · Follow What3Words: garden.wake.rapid