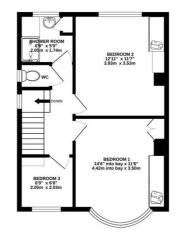

## Floorplan

STORE

TOTAL ECOOR AREA: 956 styl, 1(890 stg.m), approx.

Spencer.

+44 (0)114 268 3682 info@spencersestateagents.co.uk

469 Ecclesall Road, Sheffield, S11 8PP SpencersEstateAgents.co.uk

♥SpencersAgents ☺ SpencersAgents ₽ SpencersEstateAgents All enquiries and negotiations conducted via the Spencers office. We are obliged under the Estate Agent Act 1991 to qualify all offers and an independent mortgage consultant will speak to you to substantiate your details. The particulars are set out as a general outline only for guidance and do not constitute part of an offer or contract. Measurements are given in good faith and believed to be correct. Any prospective buyer should satisfy themselves as to the correctness of all statements and should not rely on them as representation of fact. no person in the employment of Spencers has any authority to make or give representation or warranty whatever in relation to this property.

Viewing: Via the Agents Spencers Agents Ltd, 469 Ecclesall Road, Sheffield S11 8pp | Registered in England No. 7565948

×

GROUND FLOOR - ROOM HEIGHT = 2.44M 1ST FLOOR - ROOM HEIGHT = 2.41M