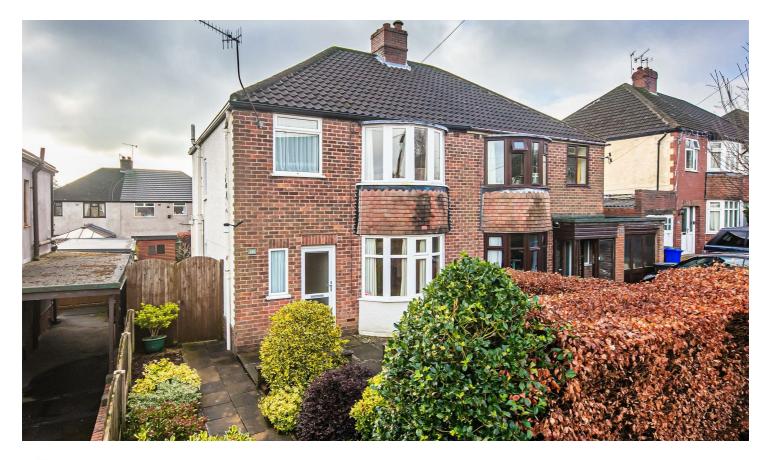

137, Green Oak Road, Totley, S17 4FS

## an immaculately cared for three bed semi detached house in Totley

- A fabulous three bedroom semi detached house
- Cul-de-sac location with lovely manicured garden borders and artificial grass
- Well-maintained throughout
- Immaculate presentation with separate living room, dining room and kitchen
- · Retro kitchen with pantry off
- Double glazing and partial gas fired central heating
- No chain Council Tax Band C
- EPC rating D
- An excellent family home ready for the next generation
- Great local schools and catchment

Offers Around £315,000