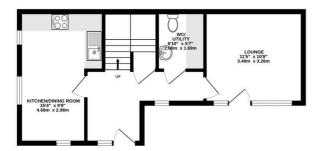

## Floorplan

GROUND FLOOR CEILING HEIGHT 2.51 M 420 sq.ft. (39.0 sq.m.) approx.

1ST FLOOR CEILING HEIGHT 2.44 M 420 sq.ft. (39.0 sq.m.) approx.

## TOTAL FLOOR AREA: 839 sq.ft. (78.0 sq.m.) approx.

Whilst every attempt has been made to ensure the accuracy of the floorplan contained here, measurements of doors, windows, rooms and any other items are approximate and no responsibility is taken for any error, omission or mis-statement. This plan is for illustrative purposes only and should be used as such by any prospective purchaser. The services, systems and appliances shown have not been tested and no guarantee as to their operability or efficiency can be given.