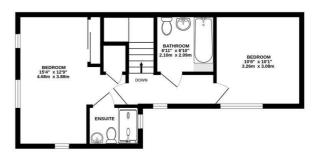

## Floorplan

GROUND FLOOR CEILING HEIGHT 2.51 M 420 sq.ft. (39.0 sq.m.) approx.

1ST FLOOR CEILING HEIGHT 2.44 M 420 sq.ft. (39.0 sq.m.) approx.

## TOTAL FLOOR AREA: 839 sq.ft. (78.0 sq.m.) approx.

Whilst every attempt has been made to ensure the accuracy of the floorplan contained here, measurements of doors, windows, rooms and any other items are approximate and no responsibility is taken for any error, omission or mis-statement. This plan is for illustrative purposes only and should be used as such by any prospective purchaser. The services, systems and appliances shown have not been tested and no guarantee as to their operability or efficiency can be given.