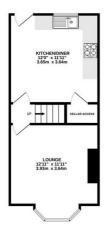

## Floorplan

GROUND FLOOR 310 sq.ft. (28.8 sq.m.) approx. 1ST FLOOR 359 sq.ft. (33.3 sq.m.) approx. 2ND FLOOR 334 sq.ft. (31.0 sq.m.) approx.

TOTAL FLOOR AREA: 1003 sq.ft. (93.2 sq.m.) approx.

Whits twey attempt has been made to ensure the accuracy of the floorpian contained their, measurements of dones underlike, reconstanding of the terms are approximate and or singularity in latent for enror, omission or mis-statement. This plan is for illustratine purposes only and should be used as such by any prospective purchaser. The services, systems and appliances shown have not been tested and no guarantee as to their operability or efficiency can be given.