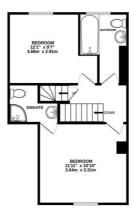

## Floorplan

GROUND FLOOR 310 sq.ft. (28.8 sq.m.) approx. 1ST FLOOR 359 sq.ft. (33.3 sq.m.) approx. 2ND FLOOR 334 sq.ft. (31.0 sq.m.) approx.

TOTAL FLOOR AREA: 1003 sq.ft. (93.2 sq.m.) approx.

Whits twey attempt has been made to ensure the accuracy of the floorpian contained their, measurements of dones underlike, reconstanding of the terms are approximate and or singularity in latent for enror, omission or mis-statement. This plan is for illustratine purposes only and should be used as such by any prospective purchaser. The services, systems and appliances shown have not been tested and no guarantee as to their operability or efficiency can be given.