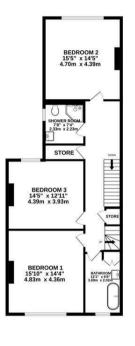

## Floorplan —

BASEMENT

GROUND FLOOR - ROOM HEIGHT = 2.94M 1ST FLOOR - ROOM HEIGHT = 2.74M 2ND FLOOR - MAX ROOM HEIGHT = 2.51M

#### TOTAL FLOOR AREA: 2616sq.ft. (243.0 sq.m.) approx.

Whilst every attempt has been made to ensure the accuracy of the floorplan contained here, measurements of doors, windows, rooms and any other items are approximate and no responsibility is taken for any error, omission or mis-statement. This plan is for illustrative purposes only and should be used as such by any prospective purchaser. The services, systems and appliances shown have not been tested and no guarantee as to their operability or efficiency can be given.