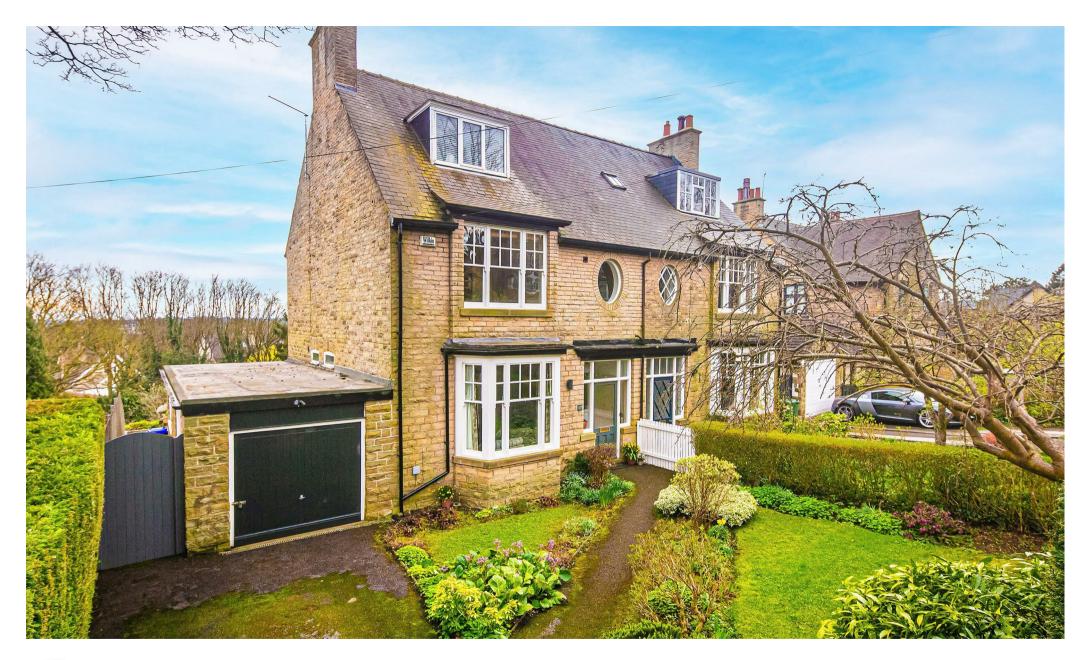

17, Whitworth Road, Ranmoor, S10 3HD

## **Buy**

this beautifully maintained and presented six double bedroom stone built period family home with stunning features and offering a wealth of accommodation ample off street parking tandem garage and south facing garden

# from Spencer.

- Stunning period stone built six bedroom family home with three bathrooms
- Beautifully maintained, presented and cared for
- A wealth of original features.
- Tandem garage and ample off street parking
- Cellars and garden room with power and lighting
- Good sized enclosed rear south facing garden
- Excellent location for schools, hospitals and universities
- Council Tax F
- EPC Rating D
- What three words /// songs.showed.paid