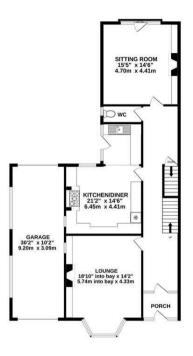

## Floorplan —

BASEMENT

GROUND FLOOR - ROOM HEIGHT = 2.94M 1ST FLOOR - ROOM HEIGHT = 2.74M 2ND FLOOR - MAX ROOM HEIGHT = 2.51M

#### THE BASEMENT & GARAGE ARE NOT INCLUDED IN THE TOTAL FLOOR AREA

#### TOTAL FLOOR AREA: 2616sq.ft. (243.0 sq.m.) approx.

Whilst every attempt has been made to ensure the accuracy of the floorplan contained here, measurements of doors, windows, rooms and any other items are approximate and no responsibility is taken for any error, omission or mis-statement. This plan is for illustrative purposes only and should be used as such by any prospective purchaser. The services, systems and appliances shown have not been tested and no guarantee as to their operability or efficiency can be given.