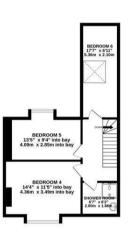

## Floorplan —

BASEMENT

GROUND FLOOR - ROOM HEIGHT = 2.94M 1ST FLOOR - ROOM HEIGHT = 2.74M 2ND FLOOR - MAX ROOM HEIGHT = 2.51M

#### TOTAL FLOOR AREA: 2616sq.ft. (243.0 sq.m.) approx.

Whilst every attempt has been made to ensure the accuracy of the floorplan contained here, measurements of doors, windows, rooms and any other items are approximate and no responsibility is taken for any error, omission or mis-statement. This plan is for illustrative purposes only and should be used as such by any prospective purchaser. The services, systems and appliances shown have not been tested and no guarantee as to their operability or efficiency can be given.