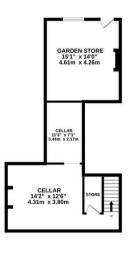

## Floorplan —

BASEMENT

GROUND FLOOR - ROOM HEIGHT = 2.94M 1ST FLOOR - ROOM HEIGHT = 2.74M 2ND FLOOR - MAX ROOM HEIGHT = 2.51M

#### THE BASEMENT & GARAGE ARE NOT INCLUDED IN THE TOTAL FLOOR AREA

#### TOTAL FLOOR AREA: 2616sq.ft. (243.0 sq.m.) approx.

Whilst every attempt has been made to ensure the accuracy of the floorplan contained here, measurements of doors, windows, rooms and any other items are approximate and no responsibility is taken for any error, omission or mis-statement. This plan is for illustrative purposes only and should be used as such by any prospective purchaser. The services, systems and appliances shown have not been tested and no guarantee as to their operability or efficiency can be given.

Made with Metropix 2021.

+44 (0)114 268 3682 info@spencersestateagents.co.uk

469 Ecclesall Road, Sheffield, S118PP SpencersEstateAgents.co.uk

**y** SpencersAgents⊚ SpencersAgents

SpencersEstateAgents

All enquiries and negotiations conducted via the Spencers office. We are obliged under the Estate Agent Act 1991 to qualify all offers and an independent mortgage consultant will speak to you to substantiate your details. The particulars are set out as a general outline only for guidance and do not constitute part of an offer or contract. Measurements are given in good faith and believed to be correct. Any prospective buyer should satisfy themselves as to the correctness of all statements and should not rely on them as representation of fact. no person in the employment of Spencers has any authority to make or give representation or warranty whatever in relation to this property.