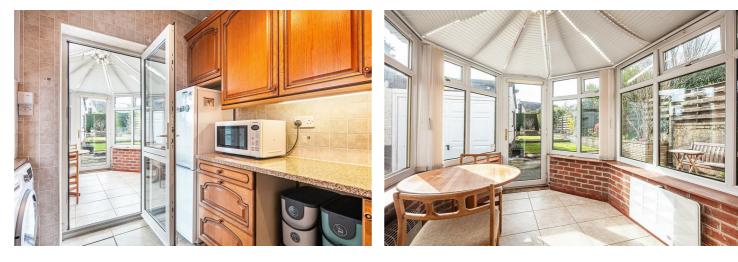

## Buy —

a great three bedroomed semi-detached house with garage and enclosed level garden in a great spot for school catchment

- A great three bedroomed semi-detached house
- Located between Ecclesall and Millhouses with excellent catchment for schools
- · Conservatory to the rear
- Through living dining room
- · Compact kitchen and downstairs WC
- Two double bedrooms, single bedroom and family bathroom with separate shower
- Double glazing and gas fired central heating
- Garage and off-road parking for several cars
- EPC Rating D
- · Follow What3Words: fonts.sugars.reveal