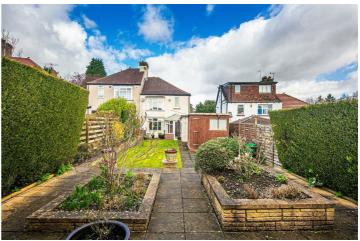

## Buy —

a great three bedroomed semi-detached house with garage and enclosed level garden in a great spot for school catchment

- A great three bedroomed semi-detached house
- Located between Ecclesall and Millhouses with excellent catchment for schools
- · Conservatory to the rear
- Through living dining room
- · Compact kitchen and downstairs WC
- Two double bedrooms, single bedroom and family bathroom with separate shower
- Double glazing and gas fired central heating
- Garage and off-road parking for several cars
- EPC Rating D
- · Follow What3Words: fonts.sugars.reveal