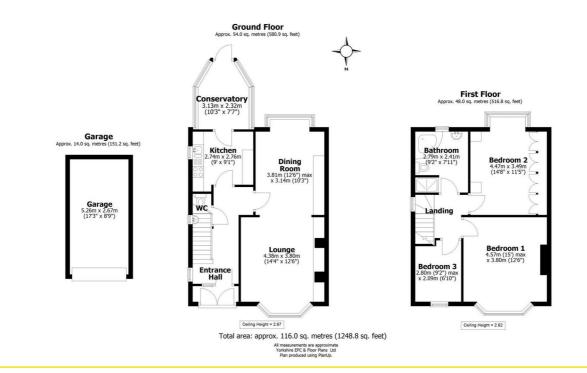

## Buy —

a great three bedroomed semi-detached house with garage and enclosed level garden in a great spot for school catchment

- A great three bedroomed semi-detached house
- Located between Ecclesall and Millhouses with excellent catchment for schools
- · Conservatory to the rear
- Through living dining room
- · Compact kitchen and downstairs WC
- Two double bedrooms, single bedroom and family bathroom with separate shower
- Double glazing and gas fired central heating
- Garage and off-road parking for several cars
- EPC Rating D
- · Follow What3Words: fonts.sugars.reveal

Floorplan

Spencer.

+44 (0)114 268 3682 info@spencersestateagents.co.uk

469 Ecclesall Road, Sheffield, S11 8PP SpencersEstateAgents.co.uk ♥SpencersAgents ◎ SpencersAgents ₽ SpencersEstateAgents All enquiries and negotiations conducted via the Spencers office. We are obliged under the Estate Agent Act 1991 to qualify all offers and an independent mortgage consultant will speak to you to substantiate your details. The particulars are set out as a general outline only for guidance and do not constitute part of an offer or contract. Measurements are given in good faith and believed to be correct. Any prospective buyer should satisfy themselves as to the correctness of all statements and should not rely on them as representation of fact. no person in the employment of Spencers has any authority to make or give representation or warranty whatever in relation to this property.