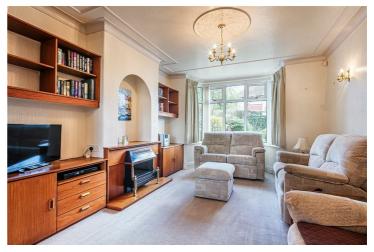

## Buy —

a great three bedroomed semi-detached house with garage and enclosed level garden in a great spot for school catchment

- A great three bedroomed semi-detached house
- Located between Ecclesall and Millhouses with excellent catchment for schools
- · Conservatory to the rear
- Through living dining room
- · Compact kitchen and downstairs WC
- Two double bedrooms, single bedroom and family bathroom with separate shower
- Double glazing and gas fired central heating
- Garage and off-road parking for several cars
- EPC Rating D
- · Follow What3Words: fonts.sugars.reveal