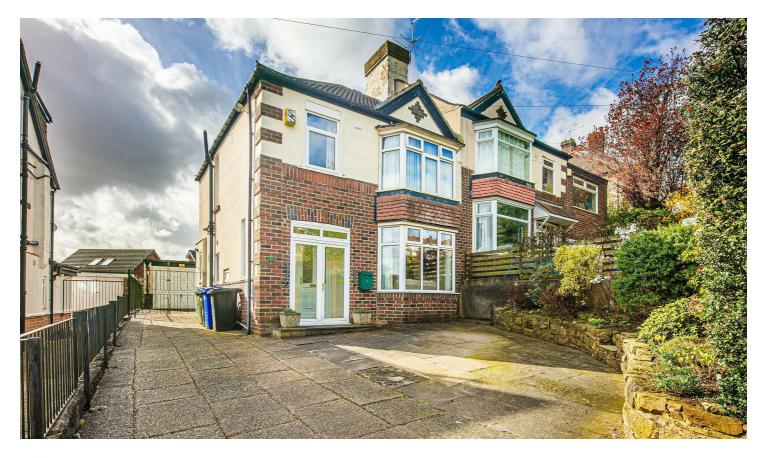

5, Stowe Avenue, Millhouses, S7 2GP

## Buy —

a great three bedroomed semi-detached house with garage and enclosed level garden in a great spot for school catchment

- A great three bedroomed semi-detached house
- Located between Ecclesall and Millhouses with excellent catchment for schools
- · Conservatory to the rear
- Through living dining room
- · Compact kitchen and downstairs WC
- Two double bedrooms, single bedroom and family bathroom with separate shower
- Double glazing and gas fired central heating
- Garage and off-road parking for several cars
- EPC Rating D
- · Follow What3Words: fonts.sugars.reveal