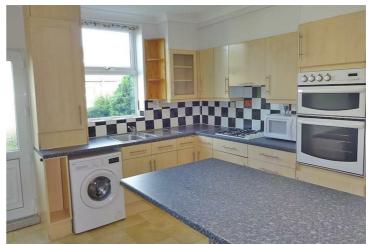

## -from Spencer.

- · Stone fronted terraced house
- Four bedrooms let until end of June 2024
- Current income £15,396 per year excluding bills
- Separate living room and dining kitchen
- Pleasant lawned enclosed garden area
- Close to Crookes shopping precinct
- · Good proportions throughout
- · Council tax band A
- EPC rating E potential C
- Article four direction compliant HMO