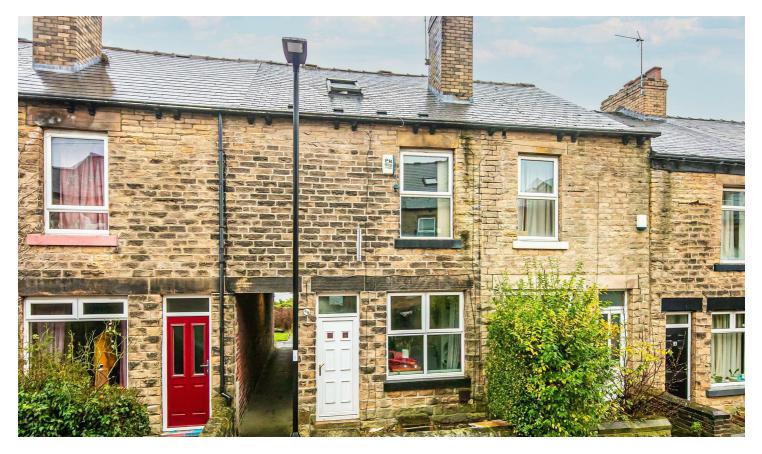

## A super four bedroom let property in the heart of Crookes

## -from Spencer.

- · Stone fronted terraced house
- Four bedrooms let until end of June 2024
- Current income £15,396 per year excluding bills
- Separate living room and dining kitchen
- Pleasant lawned enclosed garden area
- Close to Crookes shopping precinct
- · Good proportions throughout
- · Council tax band A
- EPC rating E potential C
- Article four direction compliant HMO