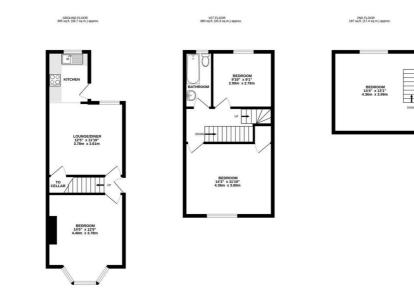

## Floorplan

TOTAL FLOOR AREA: 962 sq.ft. (89.4 sq.m.) approx. What every water has been made to ensure the accuracy of the forspin costained here. In a supress, and exercise the second statement of the statement process of water and bala water and a supress, prospective purchaser. The state in the instrument purposes of water and bala water and supress, prospective purchaser. The state in the instrument purposes of water and bala water and in guarantee as to be regenting of endinger, and balance and the state and no guarantee as to be regenting of endinger, and balance and the state and no guarantee as to be regenting of endinger, and balance and the state and no guarantee as to be regenting of endinger, and balance and the state and no guarantee as the state and the state and the state and the state and no guarantee as the state and the state and the state and the state and no guarantee as the state and the state