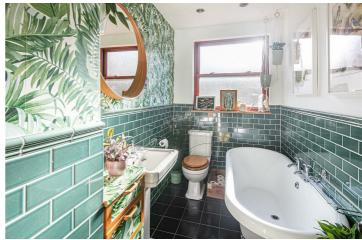

## from Spencer.

- A fabulous rendered three bedroomed terraced house in Meersbrook
- Stylish presentation throughout
- Living room with reclaimed parquet flooring and log burner
- Bespoke made maple ply handmade kitchen
- Lovely courtyard enclosed garden to the rear
- En-suite shower room to the top floor main bedroom
- Balcony Velux to the front with views towards Meersbrook Park
- · Family bathroom with a roll top bath
- · EPC rating C
- . Countil Tax band A