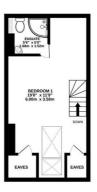

## Floorplan

BASEMENT

GROUND FLOOR - MAX ROOM HEIGHT = 2.82M 1ST FLOOR- MAX ROOM HEIGHT = 2.78M 2ND FLOOR - MAX ROOM HEIGHT = 2.75M

THE CELLAR IS NOT INCLUDED IN THE TOTAL FLOOR AREA

TOTAL FLOOR AREA: 872sq.ft. (81.0 sq.m.) approx.

Whits every attempt has been made to ensure the accuracy of the floorplan contained here, measurement of doors, windows, comous and any other tiens are approximate and no responsibility is taken for any consistion or mis-statement. This plan is for illustrative purposes only and should be used as such by any prospective purchaser. The services, systems and appliances shown have not been tested and no guarantee as to their openability or efficiency; can be given.