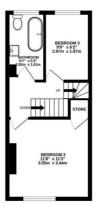

## Floorplan

BASEMENT

GROUND FLOOR - MAX ROOM HEIGHT = 2.82M 1ST FLOOR- MAX ROOM HEIGHT = 2.78M 2ND FLOOR - MAX ROOM HEIGHT = 2.75M

THE CELLAR IS NOT INCLUDED IN THE TOTAL FLOOR AREA

TOTAL FLOOR AREA: 872sq.ft. (81.0 sq.m.) approx.

Whits every attempt has been made to ensure the accuracy of the floorplan contained here, measurement of doors, windows, comous and any other tiens are approximate and no responsibility is taken for any consistion or mis-statement. This plan is for illustrative purposes only and should be used as such by any prospective purchaser. The services, systems and appliances shown have not been tested and no guarantee as to their openability or efficiency; can be given.