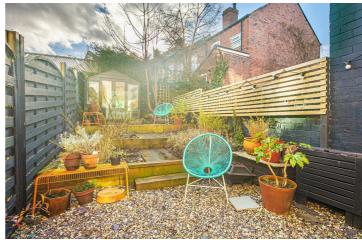

## Buy -

An immaculate three bedroom terraced house with en-suite and balcony Velux next to Meersbrook Park

## from Spencer.

- A fabulous rendered three bedroomed terraced house in Meersbrook
- Stylish presentation throughout
- Living room with reclaimed parquet flooring and log burner
- Bespoke made maple ply handmade kitchen
- Lovely courtyard enclosed garden to the rear
- En-suite shower room to the top floor main bedroom
- Balcony Velux to the front with views towards Meersbrook Park
- · Family bathroom with a roll top bath
- · EPC rating C
- . Countil Tax band A