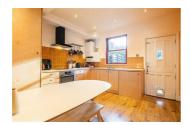

## from Spencer.

- A fabulous rendered three bedroomed terraced house in Meersbrook
- Stylish presentation throughout
- Living room with reclaimed parquet flooring and log burner
- Bespoke made maple ply handmade kitchen
- Lovely courtyard enclosed garden to the rear
- En-suite shower room to the top floor main bedroom
- Balcony Velux to the front with views towards Meersbrook Park
- · Family bathroom with a roll top bath
- · EPC rating C
- . Countil Tax band A