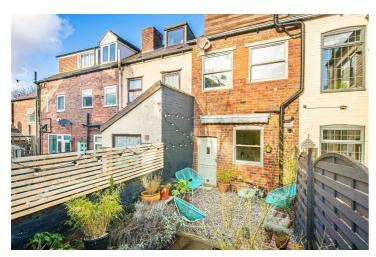

## from Spencer.

- A fabulous rendered three bedroomed terraced house in Meersbrook
- Stylish presentation throughout
- Living room with reclaimed parquet flooring and log burner
- Bespoke made maple ply handmade kitchen
- Lovely courtyard enclosed garden to the rear
- En-suite shower room to the top floor main bedroom
- Balcony Velux to the front with views towards Meersbrook Park
- · Family bathroom with a roll top bath
- · EPC rating C
- . Countil Tax band A