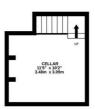

## Floorplan

BASEMENT

GROUND FLOOR - MAX ROOM HEIGHT = 2.82M 1ST FLOOR- MAX ROOM HEIGHT = 2.78M 2ND FLOOR - MAX ROOM HEIGHT = 2.75M

THE CELLAR IS NOT INCLUDED IN THE TOTAL FLOOR AREA

TOTAL FLOOR AREA: 872sq.ft. (81.0 sq.m.) approx.

Whits every attempt has been made to ensure the accuracy of the floorplan contained here, measurement of doors, windows, comous and any other tiens are approximate and no responsibility is taken for any consistion or mis-statement. This plan is for illustrative purposes only and should be used as such by any prospective purchaser. The services, systems and appliances shown have not been tested and no guarantee as to their openability or efficiency; can be given.