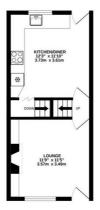

## Floorplan

BASEMENT

GROUND FLOOR - MAX ROOM HEIGHT = 2.82M 1ST FLOOR- MAX ROOM HEIGHT = 2.78M 2ND FLOOR - MAX ROOM HEIGHT = 2.75M

THE CELLAR IS NOT INCLUDED IN THE TOTAL FLOOR AREA

TOTAL FLOOR AREA: 872sq.ft. (81.0 sq.m.) approx.

Whits every attempt has been made to ensure the accuracy of the floorplan contained here, measurement of doors, windows, comous and any other tiens are approximate and no responsibility is taken for any consistion or mis-statement. This plan is for illustrative purposes only and should be used as such by any prospective purchaser. The services, systems and appliances shown have not been tested and no guarantee as to their openability or efficiency; can be given.