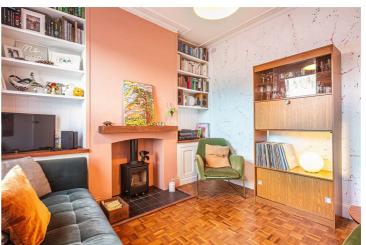

## from Spencer.

- A fabulous rendered three bedroomed terraced house in Meersbrook
- Stylish presentation throughout
- Living room with reclaimed parquet flooring and log burner
- Bespoke made maple ply handmade kitchen
- Lovely courtyard enclosed garden to the rear
- En-suite shower room to the top floor main bedroom
- Balcony Velux to the front with views towards Meersbrook Park
- · Family bathroom with a roll top bath
- · EPC rating C
- . Countil Tax band A