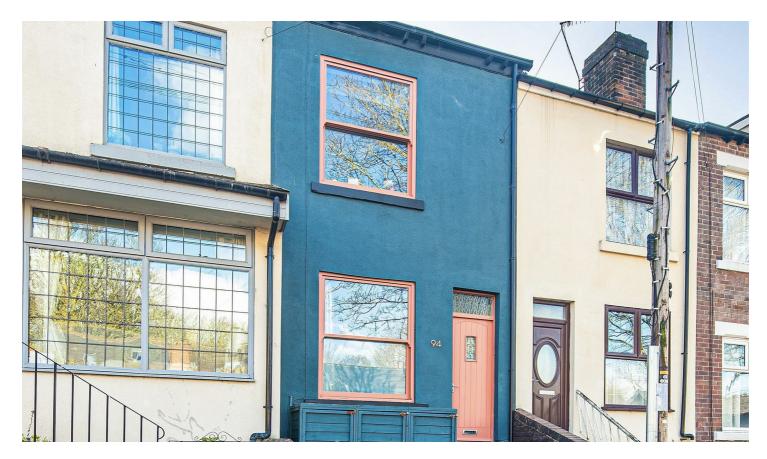

## Buy -

An immaculate three bedroom terraced house with en-suite and balcony Velux next to Meersbrook Park

## from Spencer.

- A fabulous rendered three bedroomed terraced house in Meersbrook
- Stylish presentation throughout
- Living room with reclaimed parquet flooring and log burner
- Bespoke made maple ply handmade kitchen
- Lovely courtyard enclosed garden to the rear
- En-suite shower room to the top floor main bedroom
- Balcony Velux to the front with views towards Meersbrook Park
- · Family bathroom with a roll top bath
- · EPC rating C
- . Countil Tax band A