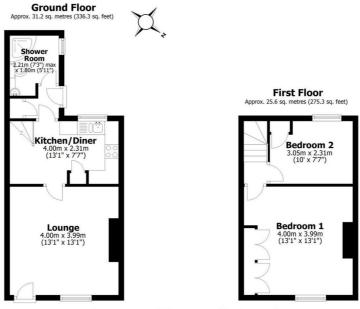

## Floorplan

Total area: approx. 56.8 sq. metres (611.6 sq. feet) All measurements are approximate Yorkshite EPC & Floor Plans Ltd Plan produced using Plantus.

+44 (0)114 268 3682 info@spencersestateagents.co.uk