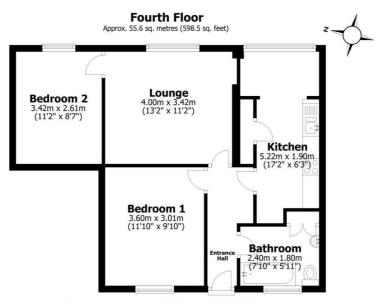

## **Floorplan**

Total area: approx. 55.6 sq. metres (598.5 sq. feet)

All measurements are approximate Yorkshire EPC & Floor Plans Ltd Plan produced using PlanUp.

+44 (0)114 268 3682 info@spencersestateagents.co.uk