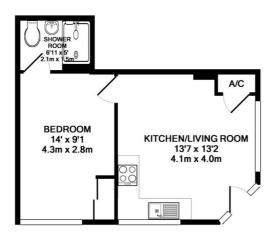

## Floorplan

## TOTAL APPROX. FLOOR AREA 344 SQ.FT. (32.0 SQ.M.)

Whilst every attempt has been made to ensure the accuracy of the floor plan contained here, measurements of doors, windows, rooms and any other items are approximate and no responsibility is taken for any error, omission, or mis-statement. This plan is for illustrative purposes only and should be used as such by any prospective purchaser. The services, systems and appliances shown have not been tested and no guarantee as to their operability or efficiency can be given