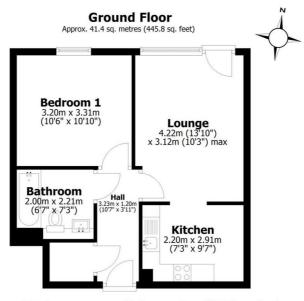

Floorplan

Total area: approx. 41.4 sq. metres (445.8 sq. feet)

All measurements are approximate Yorkshire EPC & Floor Plans Ltd Plan produced using PlanUp.

+44 (0)114 268 3682 info@spencersestateagents.co.uk