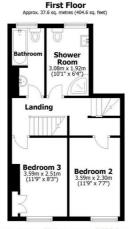

## Floorplan

Total area: approx. 93.5 sq. metres (1006.8 sq. feet) Yorkshire EPC & Floor Plans Ltd Plan produced using Plant In