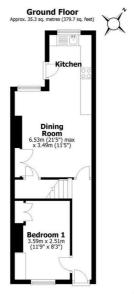

## Floorplan

Total area: approx. 93.5 sq. metres (1006.8 sq. feet) Yorkshire EPC & Floor Plans Ltd Plan produced using Plant In