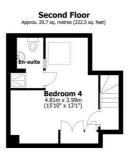

## Floorplan

Total area: approx. 93.5 sq. metres (1006.8 sq. feet) Yorkshire EPC & Floor Plans Ltd Plan produced using Plant In