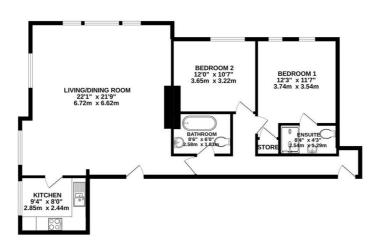

## Floorplan

1ST FLOOR FLAT - MAX ROOM HEIGHT = 3.69M

TOTAL FLOOR AREA: 1055s.0ft. (98.0 s.g.m.) approx. White newsy stamps that been made in even the accuracy of the toopics corranged here, measurement of doors, incloses, command any other terms are approximate and no responsibility in taken for any extraction command or minimate purposes on the flower of the stamps and through the under a such by any prospective purchaser. This pain is not flower that prospective purchaser. The tenerics, viyatims and applicances shrown have not been lessed and no guarantic as in the flower of the stamps and through the command of the stamps and the stamps and the stamps and the stamps are stamps and the stamps are stamps.