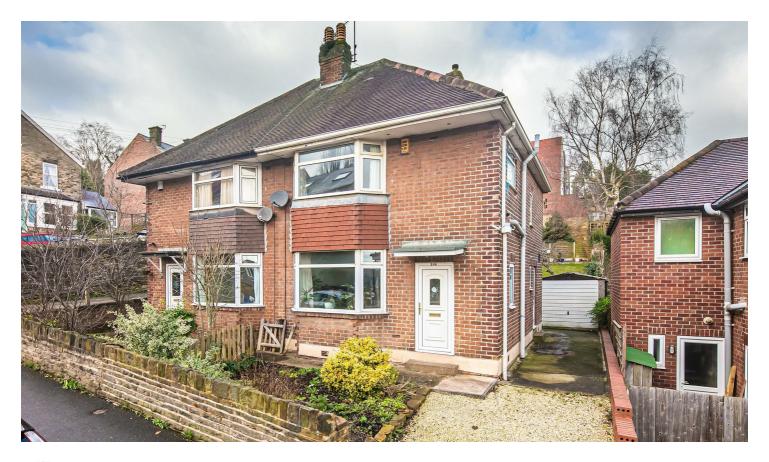

248, Springvale Road, Crookesmoor, S10 1LH

## A fabulous three bedroomed semi detached house in Crookesmoor

- An extended three bedroomed bay windowed semi detached house
- Located in the heart of Crookesmoor
- Garage / store to the rear of the property
- Gas fired central heating and double glazing
- Modern decor throughout
- Patio area to the rear and steps up to lawned area
- Modern white bathroom suite
- EPC rating D Council Tax Band C
- Extended dining kitchen
- Space for parking at the front