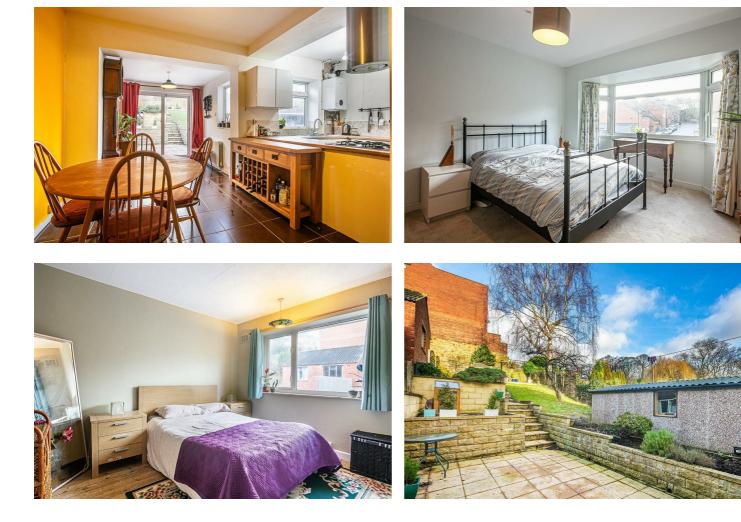

## A fabulous three bedroomed semi detached house in Crookesmoor

- An extended three bedroomed bay windowed semi detached house
- Located in the heart of Crookesmoor
- Garage / store to the rear of the property
- Gas fired central heating and double glazing
- Modern decor throughout
- Patio area to the rear and steps up to lawned area
- Modern white bathroom suite
- EPC rating D Council Tax Band C
- Extended dining kitchen
- Space for parking at the front