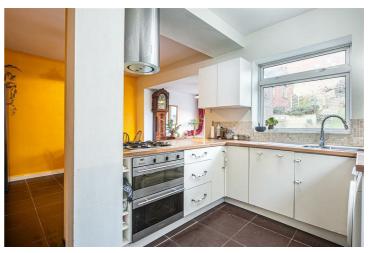

## A fabulous three bedroomed semi detached house in Crookesmoor

- An extended three bedroomed bay windowed semi detached house
- Located in the heart of Crookesmoor
- Garage / store to the rear of the property
- Gas fired central heating and double glazing
- Modern decor throughout
- Patio area to the rear and steps up to lawned area
- Modern white bathroom suite
- EPC rating D Council Tax Band C
- Extended dining kitchen
- Space for parking at the front