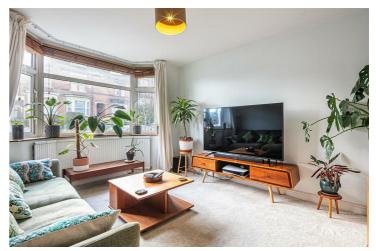

## A fabulous three bedroomed semi detached house in Crookesmoor

- An extended three bedroomed bay windowed semi detached house
- Located in the heart of Crookesmoor
- Garage / store to the rear of the property
- Gas fired central heating and double glazing
- Modern decor throughout
- Patio area to the rear and steps up to lawned area
- Modern white bathroom suite
- EPC rating D Council Tax Band C
- Extended dining kitchen
- Space for parking at the front