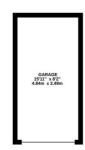

## Floorplan

FIRST FLOOR FLAT - ROOM HEIGHT = 2.44M OUTBUILDING

THE GARAGE IS NOT INCLUDED IN THE TOTAL FLOOR AREA

TOTAL FLOOR AREA: 689sept. (64.0 s.m.) approx.

White eyey identify habe the reads to response the accessor of the Robostan contained were, inequirements of discre, ventows, come and any other terms are approximate and no responsibility in states for large from consistent or mis-statement. This gian is not flustrative purposes only and disculd be used as only by any prospective purchaser. This size is not flustrative purposes only and disculd be used as only by any prospective purchaser. This size is not expenditely of efficiency can be given.