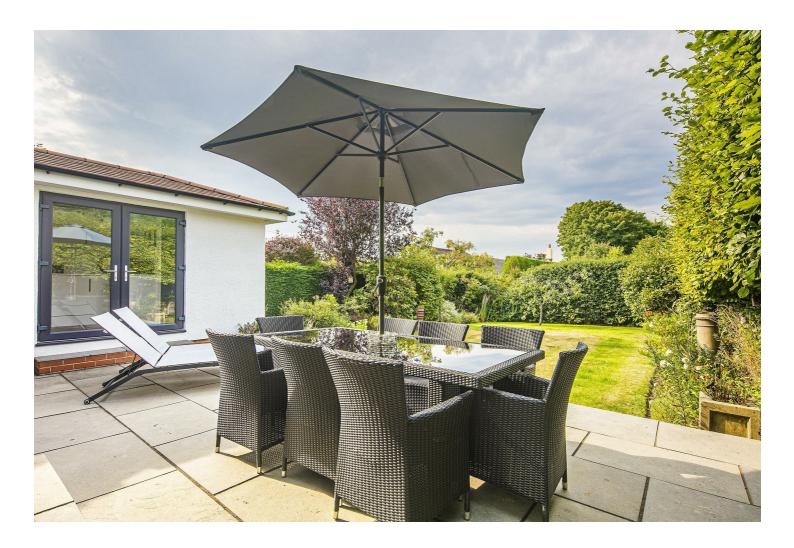

## — from Spences.

- Detached family home
- · Three double bedrooms
- · Two bath/shower rooms
- · Open plan kitchen diner
- · Separate utility room
- · South west facing garden
- · Beautifully presented
- · Single garage
- · Sought after location
- · Downstairs w.c.