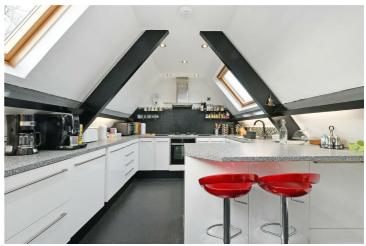

## - from Spencer.

- Three double bedroom penthouse apartment
- Excellent location within Broomhall Conservation Area
- · Gated development
- · Two allocated parking spaces
- · Two bathrooms
- Beautifully presented and newly decorated throughout
- Over 1100 feet of accommodation
- · Located just off Ecclesall Road
- Leasehold 999 years from 2010
- EPC: C