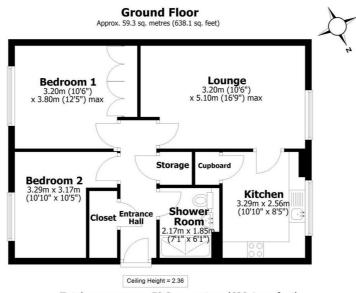

## **Floorplan**

Total area: approx. 59.3 sq. metres (638.1 sq. feet)

All measurements are approximate Yorkshire EPC & Floor Plans Ltd Plan produced using PlanUp.