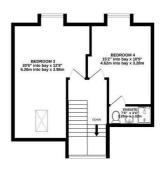

## Floorplan

OUTBUILDING

GABAGE 1511\* \* 94\* 4.85m × 2.84m OPEN PLAN NITCHENILIVING ROOM
277 × 2017
7.38m × 6.29m

DINING AREA
4.52m × 2.70m

STORE

GROUND FLOOR - ROOM HEIGHT + 2 KOM 1ST FLOOR - ROOM HEIGHT = 2.62M

2ND FLOOR - MAX ROOM HEIGHT = 2.52M

#### TOTAL FLOOR AREA: 1690sq.ft. (157.0 sq.m.) approx.

Whilst every attempt has been made to ensure the accuracy of the floorplan contained here, measurements of doors, windows, rooms and any other items are approximate and no responsibility is taken for any error, omission or mis-statement. This plan is for illustrative purposes only and should be used as such by any prospective purchaser. The sentence, systems and appliances shown have not been tested and no guarantee as to their operability or efficiency can be given. Made with Methodox (2024)