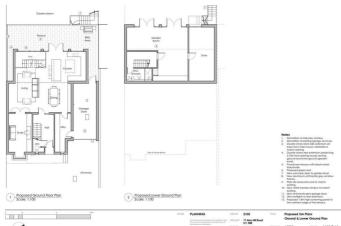

## Floorplan

OUTBUILDING

GABAGE 1511\* \* 94\* 4.85m × 2.84m OPEN PLAN NITCHENILIVING ROOM
277 × 2017
7.38m × 6.29m

DINING AREA
4.52m × 2.70m

STORE

GROUND FLOOR - ROOM HEIGHT + 2 KOM 1ST FLOOR - ROOM HEIGHT = 2.62M

2ND FLOOR - MAX ROOM HEIGHT = 2.52M

#### THE GARAGE IS NOT INCLUDED IN THE TOTAL FLOOR AREA

#### TOTAL FLOOR AREA: 1690sq.ft. (157.0 sq.m.) approx.

Whilst every attempt has been made to ensure the accuracy of the floorplan contained here, measurements of doors, windows, rooms and any other items are approximate and no responsibility is taken for any error, omission or mis-statement. This plan is for illustrative purposes only and should be used as such by any prospective purchaser. The sentence, systems and appliances shown have not been tested and no guarantee as to their operability or efficiency can be given. Made with Methodox (2024)