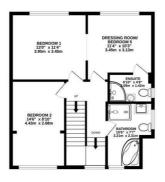

## Floorplan

OUTBUILDING

GABAGE 1511\* \* 94\* 4.85m × 2.84m OPEN PLAN NITCHENILIVING ROOM
277 × 2017
7.38m × 6.29m

DINING AREA
4.52m × 2.70m

STORE

GROUND FLOOR - ROOM HEIGHT + 2 KOM 1ST FLOOR - ROOM HEIGHT = 2.62M

2ND FLOOR - MAX ROOM HEIGHT = 2.52M

#### TOTAL FLOOR AREA: 1690sq.ft. (157.0 sq.m.) approx.

Whilst every attempt has been made to ensure the accuracy of the floorplan contained here, measurements of doors, windows, rooms and any other items are approximate and no responsibility is taken for any error, omission or mis-statement. This plan is for illustrative purposes only and should be used as such by any prospective purchaser. The sentence, systems and appliances shown have not been tested and no guarantee as to their operability or efficiency can be given. Made with Methodox (2024)