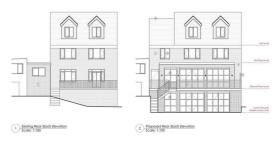

## Buy-

A super detached house with an ENORMOUS garden and planning permission for large extension

# -from Spencen.

- A fabulous detached house with planning permission for a large extension
- · HUGE gardens fully enclosed to all sides
- · Four double bedrooms, two with en-suites
- Principal bedroom with large dressing room (possible bedroom five)
- Open plan living dining kitchen with utility room and views over gardens
- · Ground floor WC
- Planning permission reference 21/04444/FUL
- Family bathroom with bath and separate shower
- · Short walk to Silverdale School
- What3Words: reach.stays.kinds EPC Rating D - Potential C











Offers Over

£700,000













inni





Existing & Proposed Rear (East) Bevations



## Floorplan

OUTBUILDING

GABAGE 1511\* \* 94\* 4.85m × 2.84m OPEN PLAN NITCHENILIVING ROOM
277 × 2017
7.38m × 6.29m

DINING AREA
4.52m × 2.70m

STORE

GROUND FLOOR - ROOM HEIGHT + 2 KOM 1ST FLOOR - ROOM HEIGHT = 2.62M



2ND FLOOR - MAX ROOM HEIGHT = 2.52M



#### THE GARAGE IS NOT INCLUDED IN THE TOTAL FLOOR AREA

#### TOTAL FLOOR AREA: 1690sq.ft. (157.0 sq.m.) approx.

Whilst every attempt has been made to ensure the accuracy of the floorplan contained here, measurements of doors, windows, rooms and any other items are approximate and no responsibility is taken for any error, omission or mis-statement. This plan is for illustrative purposes only and should be used as such by any prospective purchaser. The sentence, systems and ap