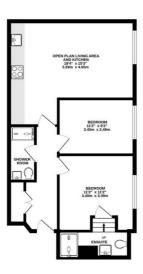

## **Floorplan**

GROUND FLOOR 595 sq.ft. (55.3 sq.m.) approx.

TOTAL FLOOR AREA: 595 sq.ft. (55.3 sq.m.) approx.
White every altering has been made to ensure the accuracy of the floorpian consensed lene, measurem
white any altering has been made to ensure the accuracy of the floorpian consensed or the control of the contro