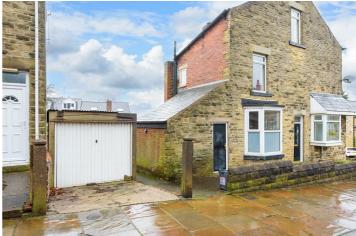

## Buy-

A large end terraced house in Crookes with a detached garage located in a corner position with rooms of excellent proportions

## from Spencer.

- An end terraced house on this popular road in Crookes
- · Stone built with dual aspect bay windows
- Two good-sized reception rooms and offshot kitchen
- · Double cellars
- Gas fired central heating and double glazing
- Four bedrooms over two upper floors and a first floor bathroom
- · Front garden VERY small rear yard
- Detached garage / store which could be off-street parking
- EPC Rating E
- · Follow What3Words ///drums.roof.chained