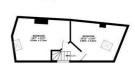

## Floorplan

Security Springly Selections

Chicago de Carlo de C

## TOTAL FLOOR AREA: 1109sq.ft. (103.0 sq.m.) approx.

Whilst every attempt has been made to ensure the accuracy of the floorplan contained here, measurements of doors, withdows, rooms and any other tiens are approximate and no responsibility is taken for any error, omission or mis-statement. This plan is for illustrative purposes only and should be used as such by any prospective purchaser. The services, systems and appliances shown have not been tested and no guarantee as to their operability or efficiency can be given.