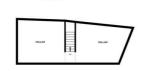

## Floorplan

Security Springly Selections

Chicago de Carlo de C

## TOTAL FLOOR AREA: 1109sq.ft. (103.0 sq.m.) approx.

Whilst every attempt has been made to ensure the accuracy of the floorplan contained here, measurements of doors, withdows, rooms and any other tiens are approximate and no responsibility is taken for any error, omission or mis-statement. This plan is for illustrative purposes only and should be used as such by any prospective purchaser. The services, systems and appliances shown have not been tested and no guarantee as to their operability or efficiency can be given.