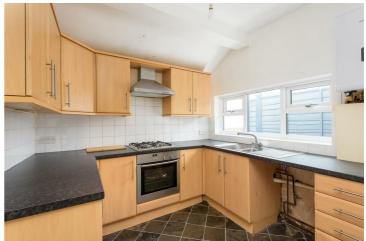

## from Spencer.

- An end terraced house on this popular road in Crookes
- · Stone built with dual aspect bay windows
- Two good-sized reception rooms and offshot kitchen
- · Double cellars
- Gas fired central heating and double glazing
- Four bedrooms over two upper floors and a first floor bathroom
- · Front garden VERY small rear yard
- Detached garage / store which could be off-street parking
- EPC Rating E
- · Follow What3Words ///drums.roof.chained