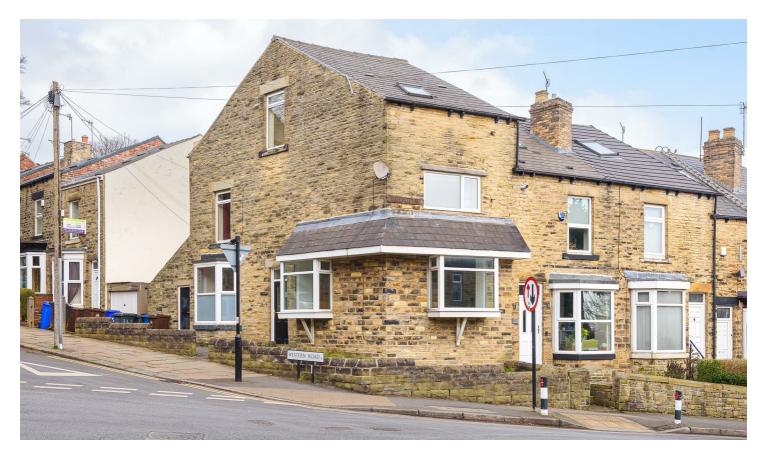

## Buy-

A large end terraced house in Crookes with a detached garage located in a corner position with rooms of excellent proportions

## from Spencer.

- An end terraced house on this popular road in Crookes
- · Stone built with dual aspect bay windows
- Two good-sized reception rooms and offshot kitchen
- · Double cellars
- Gas fired central heating and double glazing
- Four bedrooms over two upper floors and a first floor bathroom
- · Front garden VERY small rear yard
- Detached garage / store which could be off-street parking
- EPC Rating E
- · Follow What3Words ///drums.roof.chained