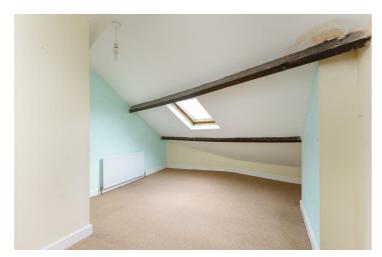

## from Spencer.

- An end terraced house on this popular road in Crookes
- · Stone built with dual aspect bay windows
- Two good-sized reception rooms and offshot kitchen
- · Double cellars
- Gas fired central heating and double glazing
- Four bedrooms over two upper floors and a first floor bathroom
- · Front garden VERY small rear yard
- Detached garage / store which could be off-street parking
- EPC Rating E
- · Follow What3Words ///drums.roof.chained