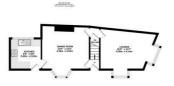

## Floorplan

Security Springly Selections

Chicago de Carlo de C

## TOTAL FLOOR AREA: 1109sq.ft. (103.0 sq.m.) approx.

Whilst every attempt has been made to ensure the accuracy of the floorplan contained here, measurements of doors, withdows, rooms and any other tiens are approximate and no responsibility is taken for any error, omission or mis-statement. This plan is for illustrative purposes only and should be used as such by any prospective purchaser. The services, systems and appliances shown have not been tested and no guarantee as to their operability or efficiency can be given.