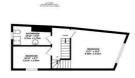

## Floorplan

Security Springly Selections

Chicago de Carlo de C

## TOTAL FLOOR AREA: 1109sq.ft. (103.0 sq.m.) approx.

Whilst every attempt has been made to ensure the accuracy of the floorplan contained here, measurements of doors, withdows, rooms and any other tiens are approximate and no responsibility is taken for any error, omission or mis-statement. This plan is for illustrative purposes only and should be used as such by any prospective purchaser. The services, systems and appliances shown have not been tested and no guarantee as to their operability or efficiency can be given.