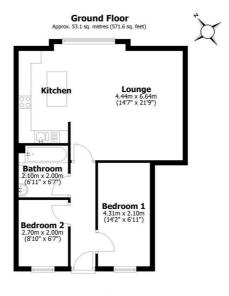

## **Floorplan**

Ceiling Height = 2.45

Total area: approx. 53.1 sq. metres (571.6 sq. feet)

All measurements are approximate Yorkshire EPC & Floor Plans Ltd Plan produced using PlanUp.