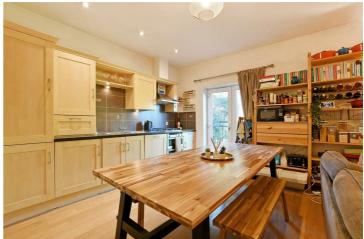

## Buy

this well presented, first floor two double bedroom apartment having an open plan living space with Juliette balcony and allocated parking space in an exclusive gated development.

## from Spencer.

- · First floor apartment
- · Two double bedrooms
- One ensuite shower room and family bathroom
- · Open plan living dining kitchen
- · Exclusive gated development
- · Allocated car parking
- Excellent location
- Council Tax Banding-C
- EPC Rating-B
- What3Words///faster.exact.commo