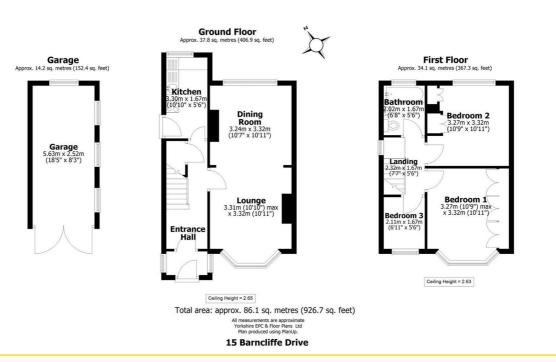

## Buy –

a great opportunity with this three bedroom semi detached home with open plan living space, garage and off street parking all set in a quiet cul de sac location

- · Available with no chain
- Superb location on a quiet cul de sac
- Three good sized bedroom bedrooms
- Ample off street parking and detached garage
- Open plan living space and fitted kitchen
- Stunning enclosed long rear garden
- Excellent school catchment
- Council Tax -C
- EPC-D
- What three
  words///fantastic.taking.garage

## £345,000

Floorplan

+44 (0)114 268 3682 info@spencersestateagents.co.uk

469 Ecclesall Road, Sheffield, S11 8PP SpencersEstateAgents.co.uk ♥SpencersAgents ◎ SpencersAgents ¶ SpencersEstateAgents All enquiries and negotiations conducted via the Spencers office. We are obliged under the Estate Agent Act 1991 to qualify all offers and an independent mortgage consultant will speak to you to substantiate your details. The particulars are set out as a general outline only for guidance and do not constitute part of an offer or contract. Measurements are given in good faith and believed to be correct. Any prospective buyer should satisfy themselves as to the correctness of all statements and should not rely on them as representation of fact. no person in the employment of Spencers has any authority to make or give representation or warranty whatever in relation to this property.