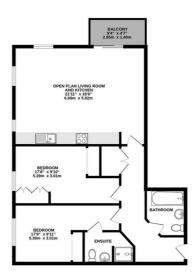

## **Floorplan**

SECOND FLOOR 875 sq.ft. (81.3 sq.m.) approx.

TOTAL FLOOR AREA: 875 sq.ft. (81.3 sq.m.) approx.
White every identify this been made to ensure the accuracy of the floorpiac contenses here. measurements of the content o