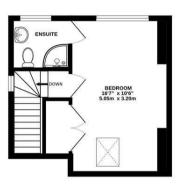

## Floorplan

GROUND FLOOR 669 sq.ft. (62.1 sq.m.) approx.

1ST FLOOR 383 sq.ft. (35.6 sq.m.) approx.

2ND FLOOR 258 sq.ft. (23.9 sq.m.) approx.

TOTAL FLOOR AREA: 1310 sq.ft. (121.7 sq.m.) approx.

Whilst every attempt has been made to ensure the accuracy of the floorplan contained here, measurements of doors, windows, rooms and any other items are approximate and no responsibility is taken for any error, omission or mis-statement. This plan is for illustrative purposes only and should be used as such by any prospective purchaser. The services, systems and appliances shown have not been tested and no guarantee as to their operability or efficiency can be given.