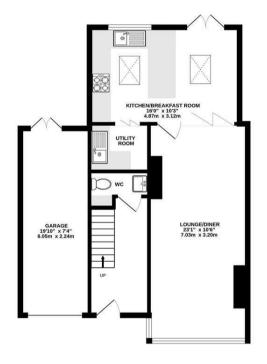

## Floorplan

GROUND FLOOR 669 sq.ft. (62.1 sq.m.) approx.

1ST FLOOR 383 sq.ft. (35.6 sq.m.) approx.

2ND FLOOR 258 sq.ft. (23.9 sq.m.) approx.

TOTAL FLOOR AREA: 1310 sq.ft. (121.7 sq.m.) approx.

Whilst every attempt has been made to ensure the accuracy of the floorplan contained here, measurements of doors, windows, rooms and any other items are approximate and no responsibility is taken for any error, omission or mis-statement. This plan is for illustrative purposes only and should be used as such by any prospective purchaser. The services, systems and appliances shown have not been tested and no guarantee as to their operability or efficiency can be given.