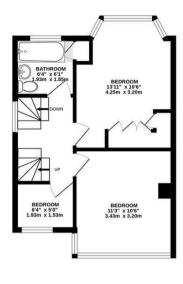

## Floorplan

GROUND FLOOR 669 sq.ft. (62.1 sq.m.) approx.

1ST FLOOR 383 sq.ft. (35.6 sq.m.) approx.

2ND FLOOR 258 sq.ft. (23.9 sq.m.) approx.

TOTAL FLOOR AREA: 1310 sq.ft. (121.7 sq.m.) approx.

Whilst every attempt has been made to ensure the accuracy of the floorplan contained here, measurements of doors, windows, rooms and any other items are approximate and no responsibility is taken for any error, omission or mis-statement. This plan is for illustrative purposes only and should be used as such by any prospective purchaser. The services, systems and appliances shown have not been tested and no guarantee as to their operability or efficiency can be given.