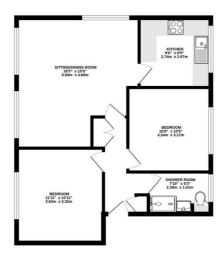

## **Floorplan**

FIRST FLOOR CEILING HEIGHT 2.29 M 641 sq.ft. (59.6 sq.m.) approx.

TOTAL FLOOR AREA: 641 59, the 19th 59 day in pageous. While every allowed to been similar bear marked to accuracy and the longuise surrainal heats, resistances of doors, sections, rooms and any other forms are agreement and not recognitibly in taken for any composition or roomscore core roomscore core roomscore. The plains the flavorest proposed year and hould be selected as such by any prospective purchases. The secrees, systems and applicates shown have not been travel and no grasses in the back days are considered. The proposed of th