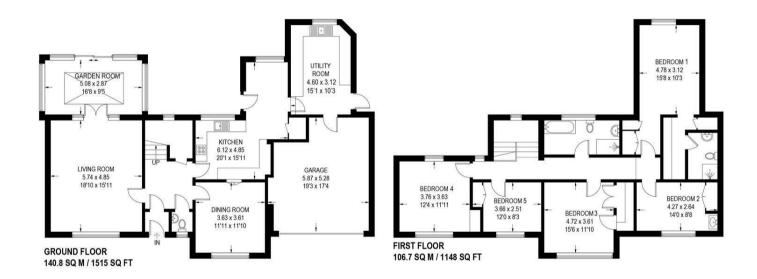

## Floorplan —

## 100 ABBEYDALE ROAD SOUTH

APPROXIMATE GROSS INTERNAL AREA = 247.5 SQ M / 2663 SQ FT (INCLUDING GARAGE)

Illustration for identification purposes only, measurements are approximate, not to scale.

+44 (0)114 268 3682 info@spencersestateagents.co.uk