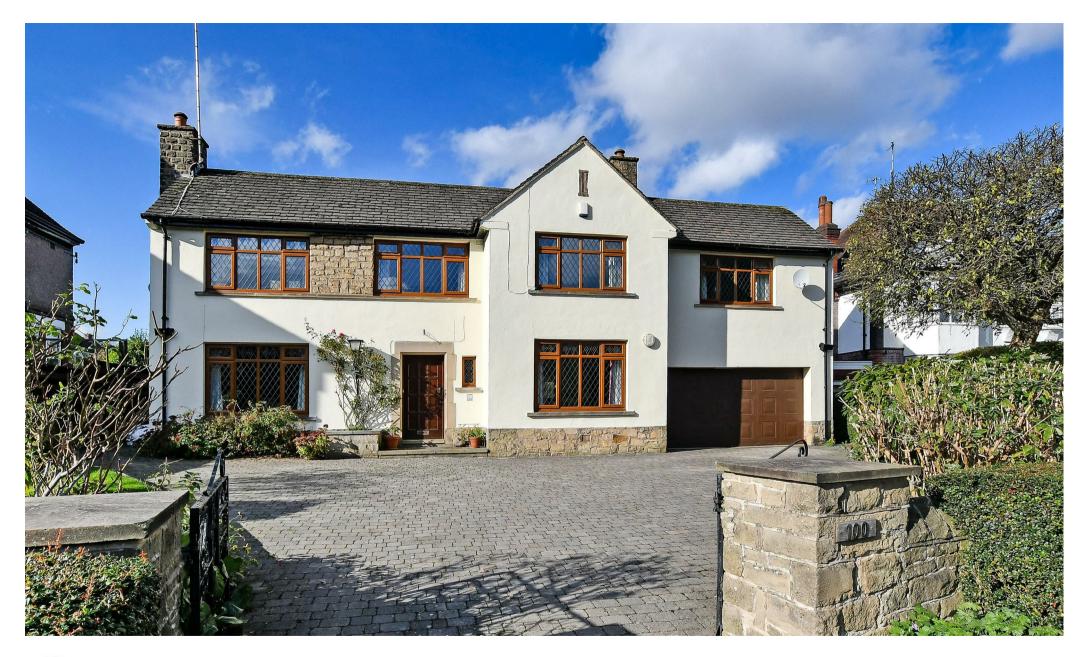

## Buy

this superb, spacious, five double bedroom, detached family home with ample off street parking, double garage and beautiful enclosed rear gardens.

## from Spencer.

- Five bedroom detached family home with large garage
- Two reception rooms and sun room
- Good sized kitchen/ diner and separate utility room
- Five good sized bedrooms, master with ensuite shower room
- Enclosed and well maintained beautiful rear garden
- Ample off street parking with gated driveway
- Excellent family location and school catchment
- Council Tax Band-E
- EPC rating- D
- What3words///apply.closes.doing