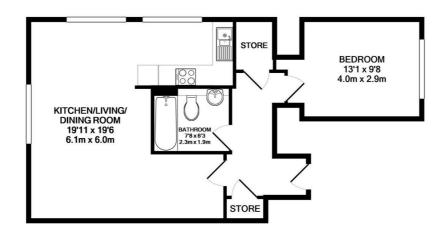

### Floorplan

#### TOTAL APPROX. FLOOR AREA 592 SQ.FT. (55.0 SQ.M.)

Whilst every attempt has been made to ensure the accuracy of the floor plan contained here, measurements of doors, windows, rooms and any other items are approximate and no responsibility is taken for any error, omission, or mis-statement. This plan is for illustrative purposes only and should be used as such by any prospective purchaser. The services, systems and appliances shown have not been tested and no guarantee as to their operability or efficiency can be given Made with Metropk @2021