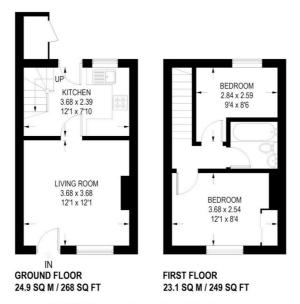

## Floorplan

## LONGFIELD ROAD

APPROXIMATE GROSS INTERNAL AREA = 48 SQ M / 517 SQ FT

Illustration for identification purposes only, measurements are approximate, not to scale.

+44 (0)114 268 3682 info@spencersestateagents.co.uk