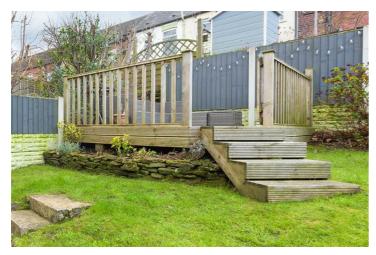

## Buy –

this tastefully presented two bedroom stone built traditional terrace home with rear garden and garden store.

- Traditional Stone built terraced home
- Two Bedrooms
- Superbly presented throughout
- Cosy lounge and well fitted kitchen
- Bathroom with white suite
- Rear garden with decking area and outbuilding
- Excellent location
- Council Tax Rating-A
- EPC Rating-D