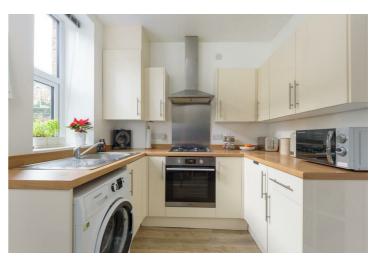

## Buy –

this tastefully presented two bedroom stone built traditional terrace home with rear garden and garden store.

- Traditional Stone built terraced home
- Two Bedrooms
- Superbly presented throughout
- Cosy lounge and well fitted kitchen
- Bathroom with white suite
- Rear garden with decking area and outbuilding
- Excellent location
- Council Tax Rating-A
- EPC Rating-D