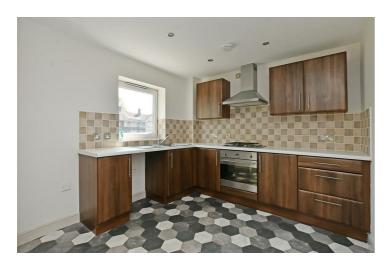

## — from Spencen.

- Well presented first floor modern apartment with lift access
- Two bedrooms with off street parking space
- · Family bathroom
- · Open plan living dining kitchen
- Gas central heating and double glazing
- Burglar alarm and intercom entrance system
- EPC Grade C
- · Sheffield Council Tax Band A
- No chain
- What3Words///pots.soon.dock