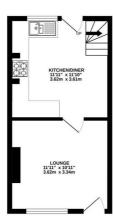

## Floorplan

GROUND FLOOR - MAX ROOM HEIGHT = 2.63M

EXES STORAGE

TOTAL FLOOR AREA: 721sq.ft. (67.0 sq.m.) approx. Whilst every attempt has been made to ensure the accuracy of the floorplan contained here, measured the floorplan contained here.

Vinits every attempt has been made to ensure the accuracy of the thorophan contained nere, measurements of doors, windows, norms and any which it may are approximate and no responsibility is taken for any error, omission or mis-statement. This plan is for illustrative purposes only and should be used as such by any prospective purchase. This services, systems and applicationes shown have not been tested and no guarantee as to their operability or efficiency can be given. Made with Merpork (2022)

Viewing: Via the Agents Spencers Agents Ltd, 469 Ecclesall Road, Sheffield S11 8pp | Registered in England No. 7565948

1ST FLOOR - MAX ROOM HEIGHT = 2.50M 2ND FLOOR - MAX ROOM HEIGHT = 2.40M