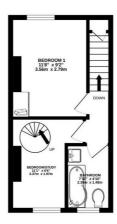

## Floorplan

GROUND FLOOR - MAX ROOM HEIGHT = 2.63M

EXES STORAGE

TOTAL FLOOR AREA: 721sq.ft. (67.0 sq.m.) approx. Whilst every attempt has been made to ensure the accuracy of the floorplan contained here, measured the floorplan contained here.

Vinits every attempt has been made to ensure the accuracy of the thorophan contained nere, measurements of doors, windows, norms and any which it may are approximate and no responsibility is taken for any error, omission or mis-statement. This plan is for illustrative purposes only and should be used as such by any prospective purchase. This services, systems and applicationes shown have not been tested and no guarantee as to their operability or efficiency can be given. Made with Merpork (2022)

Viewing: Via the Agents Spencers Agents Ltd, 469 Ecclesall Road, Sheffield S11 8pp | Registered in England No. 7565948

1ST FLOOR - MAX ROOM HEIGHT = 2.50M 2ND FLOOR - MAX ROOM HEIGHT = 2.40M