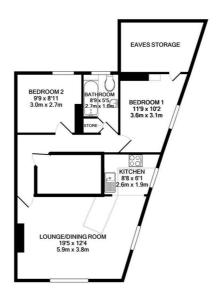

## Floorplan

TOTAL APPROX. FLOOR AREA 581 SQ.FT. (54.0 SQ.M.)

Whilst every attempt has been made to ensure the accuracy of the floor plan contained, and of office of doors, which are plan to contain the plan to contain the contained of doors, which are plan to contain the contained of the