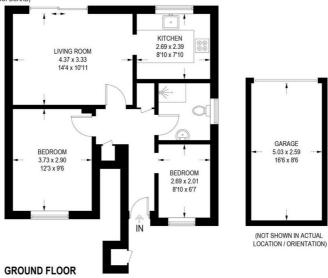

## Floorplan

## **26 BELMONTE GARDENS**

APPROXIMATE GROSS INTERNAL AREA = 51.0 SQ M / 549 SQ FT GARAGE = 13.1 SQ M / 141 SQ FT TOTAL = 64.1 SQ M / 690 SQ FT (EXCLUDING EXTERNAL CUPBOARD)

Illustration for identification purposes only, measurements are approximate, not to scale