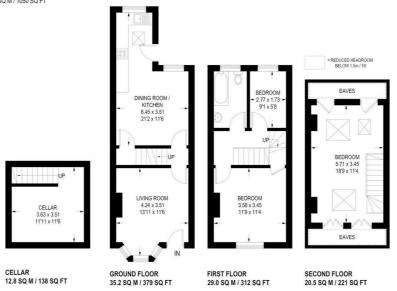

## Floorplan

## **40 PEARSON PLACE**

APPROXIMATE GROSS INTERNAL AREA = 84.7 SQ M / 912 SQ FT (EXCLUDING EAVES) CELLAR = 12.8 SQ M / 138 SQ FT TOTAL = 97.5 SQ M / 105 SQ FT

Illustration for identification purposes only, measurements are approximate, not to scale.