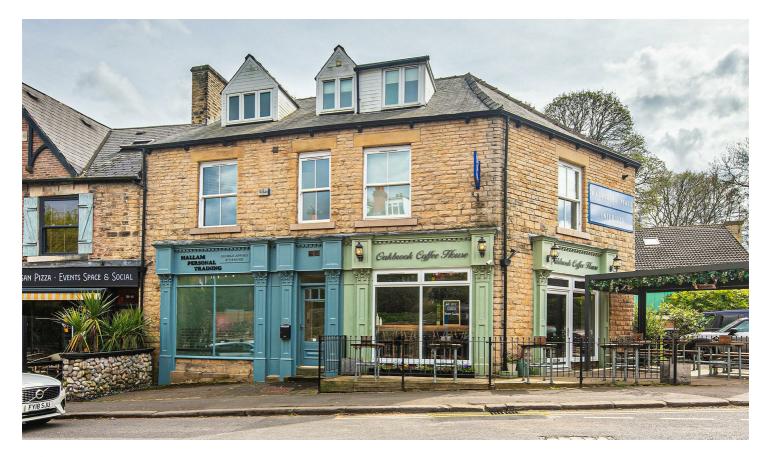

Apt 2 147, Oakbrook Road, Nether Green, S11 7EB

## Buy –

This beautifully positioned and presented, one double bedroom, first floor apartment with balcony /terrace overlooking beautiful leafy views of Bingham Park in a sought after and convenient location.

- Available with NO CHAIN
- First floor apartment
- One double bedroom
- Open plan living/kitchen/diner
- South facing balcony with views over the park and woodlands
- · Well fitted bathroom
- Excellent convenient location
- · Council Tax Band-A
- EPC Rating-D
- What3words///closed.outfit.young