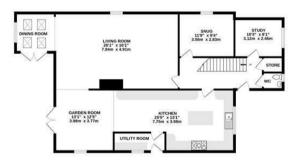

## Floorplan —

OUTBUILDINGS 485 sq.ft. (45.1 sq.m.) approx.

SUMMER HOUSE 1929 x 811 1921 1925 3.26m x 2.73m 6.05m x 5.94m

GROUND FLOOR 1314 sq.ft. (122.0 sq.m.) approx

1ST FLOOR 1103 sq.ft. (102.4 sq.m.) approx.

2ND FLOOR 637 sq.ft. (59.2 sq.m.) approx.

TOTAL FLOOR AREA: 3539 sq.ft. (328.8 sq.m.) approx.

Whilst every attempt has been made to ensure the accuracy of the floorplan contained here, measurements of doors, windows, rooms and any other items are approximate and no responsibility is taken for any error, omission or mis-statement. This plan is for illustrative purposes only and should be used as such by any prospective purchaser. The services, systems and appliances shown have not been tested and no guarantee as to their operability or efficiency can be given.