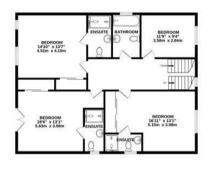

## Floorplan —

OUTBUILDINGS 485 sq.ft. (45.1 sq.m.) approx.

SUMMER HOUSE 1929 x 811 1921 1925 3.26m x 2.73m 6.05m x 5.94m

GROUND FLOOR 1314 sq.ft. (122.0 sq.m.) approx

1ST FLOOR 1103 sq.ft. (102.4 sq.m.) approx.

2ND FLOOR 637 sq.ft. (59.2 sq.m.) approx.

TOTAL FLOOR AREA: 3539 sq.ft. (328.8 sq.m.) approx.

Whilst every attempt has been made to ensure the accuracy of the floorplan contained here, measurements of doors, windows, rooms and any other items are approximate and no responsibility is taken for any error, omission or mis-statement. This plan is for illustrative purposes only and should be used as such by any prospective purchaser. The services, systems and appliances shown have not been tested and no guarantee as to their operability or efficiency can be given.