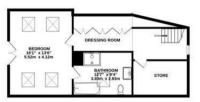

## Floorplan —

OUTBUILDINGS 485 sq.ft. (45.1 sq.m.) approx.

SUMMER HOUSE 1929 x 811 1921 1925 3.26m x 2.73m 6.05m x 5.94m

GROUND FLOOR 1314 sq.ft. (122.0 sq.m.) approx

1ST FLOOR 1103 sq.ft. (102.4 sq.m.) approx.

2ND FLOOR 637 sq.ft. (59.2 sq.m.) approx.

TOTAL FLOOR AREA: 3539 sq.ft. (328.8 sq.m.) approx.

Whilst every attempt has been made to ensure the accuracy of the floorplan contained here, measurements of doors, windows, rooms and any other items are approximate and no responsibility is taken for any error, omission or mis-statement. This plan is for illustrative purposes only and should be used as such by any prospective purchaser. The services, systems and appliances shown have not been tested and no guarantee as to their operability or efficiency can be given.