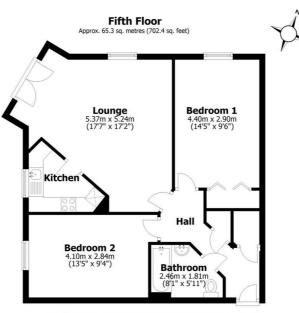

## Floorplan

Total area: approx. 65.3 sq. metres (702.4 sq. feet) All measurements are approximate

Yorkshire EPC & Floor Plans Ltd Plan produced using PlanUp.

+44 (0)114 268 3682 info@spencersestateagents.co.uk