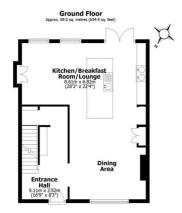

### Floorplan

Basement
Approx. 21.9 sq. metres (235.9 sq. feet)

Spencer.

+44 (0)114 268 3682 info@spencersestateagents.co.uk 469 Ecclesall Road, Sheffield, S11 8PP

469 Ecclesali Road, Sneπleid, S118F SpencersEstateAgents.co.uk **y** SpencersAgents