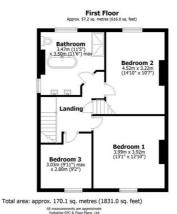

### Floorplan

Basement
Approx. 21.9 sq. metres (235.9 sq. feet)

Spencer.

+44 (0)114 268 3682 info@spencersestateagents.co.uk 469 Ecclesall Road, Sheffield, S11 8PP

469 Ecclesali Road, Sneπleid, S118F SpencersEstateAgents.co.uk **y** SpencersAgents