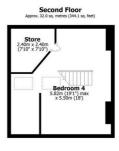

### Floorplan

Basement
Approx. 21.9 sq. metres (235.9 sq. feet)

Spencer.

+44 (0)114 268 3682 info@spencersestateagents.co.uk 469 Ecclesall Road, Sheffield, S11 8PP

469 Ecclesali Road, Sneπleid, S118F SpencersEstateAgents.co.uk **y** SpencersAgents