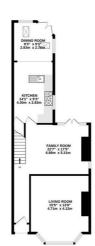

## Floorplan

CELLARS 300 sq.ft. (27.9 sq.m.) approx.

1ST FLOOR CEILING HEIGHT 2.38 M

2ND FLOOR 495 sq.ft. (46.0 sq.m.) approx.

TOTAL FLOOR AREA: 1976 sq.ft. (183.5 sq.m.) approx.

Whilst every attempt has been made to ensure the accuracy of the floorplan contained here, me whits every altering has been made to ensure the accuracy of the footpain contained nete, measurements of doors, windows, comes and any other items are approximate and no responsibility is taken for any error, omission or mis-statement. This plan is for illustrative purposes only and should be used as such by any prospective purchaser. The services, systems and appliances shown have not been tested and no guarantee as to their operability or efficiency can be given.