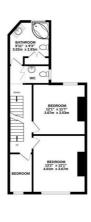

## Floorplan

CELLARS 300 sq.ft. (27.9 sq.m.) approx.

1ST FLOOR CEILING HEIGHT 2.38 M

2ND FLOOR 495 sq.ft. (46.0 sq.m.) approx.

TOTAL FLOOR AREA: 1976 sq.ft. (183.5 sq.m.) approx.

Whilst every attempt has been made to ensure the accuracy of the floorplan contained here, me whits every altering has been made to ensure the accuracy of the footpain contained nete, measurements of doors, windows, comes and any other items are approximate and no responsibility is taken for any error, omission or mis-statement. This plan is for illustrative purposes only and should be used as such by any prospective purchaser. The services, systems and appliances shown have not been tested and no guarantee as to their operability or efficiency can be given.