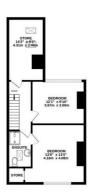

## Floorplan

CELLARS 300 sq.ft. (27.9 sq.m.) approx.

1ST FLOOR CEILING HEIGHT 2.38 M

2ND FLOOR 495 sq.ft. (46.0 sq.m.) approx.

TOTAL FLOOR AREA: 1976 sq.ft. (183.5 sq.m.) approx.

Whilst every attempt has been made to ensure the accuracy of the floorplan contained here, me whits every altering has been made to ensure the accuracy of the footpain contained nete, measurements of doors, windows, comes and any other items are approximate and no responsibility is taken for any error, omission or mis-statement. This plan is for illustrative purposes only and should be used as such by any prospective purchaser. The services, systems and appliances shown have not been tested and no guarantee as to their operability or efficiency can be given.